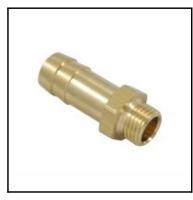

## Description

Threaded nozzle with male thread, brass, G 1/4, 13 mm

Threaded nozzle with male thread - brass - G 1/4, 13 mm

## Details

| Material:            | Brass               |
|----------------------|---------------------|
| Working pressure:    | 0 up to 35 bar      |
| Working temperature: | -40°C up to +100°C  |
| Special feature:     | with inner cone 45° |
| Weight in kg:        | 0,0291              |