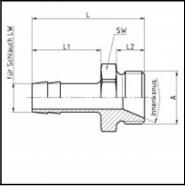

## **Dimensions**

| Connection 1: | Male thread G 1/4" |
|---------------|--------------------|
| Connection 2: | Hose tail 13 mm    |
| Connection A: | G 1/4              |
| L mm:         | 35                 |
| L1 mm:        | 22                 |
| L2 mm:        | 9                  |
| LW mm:        | 13                 |
| SW mm:        | 17                 |