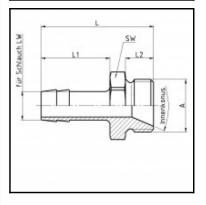

## Dimensions

| Connection 1: | Male thread G 1/4" |
|---------------|--------------------|
| Connection 2: | Hose tail 9 mm     |
| Connection A: | G 1/4              |
| L mm:         | 35                 |
| L1 mm:        | 22                 |
| L2 mm:        | 9                  |
| LW mm:        | 9                  |
| SW mm:        | 17                 |