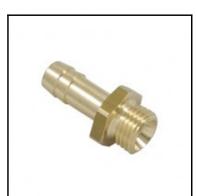

## Datasheet of GT13/09 Threaded nozzle with male thread

## Description

Threaded nozzle with male thread, brass, G 1/4, 9 mm

Threaded nozzle with male thread - brass - G 1/4, 9 mm