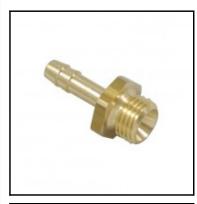

## Datasheet of GT13/06 Threaded nozzle with male thread

## Description

Threaded nozzle with male thread, brass, G 1/4, 6 mm

Threaded nozzle with male thread - brass - G 1/4, 6 mm

## Details

| Material:            | Brass               |
|----------------------|---------------------|
| Working pressure:    | 0 up to 35 bar      |
| Working temperature: | -40°C up to +100°C  |
| Special feature:     | with inner cone 45° |
| Weight in kg:        | 0,0177              |