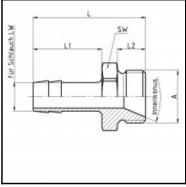

## **Dimensions**

| Connection 1: | Male thread G 1/4" |
|---------------|--------------------|
| Connection 2: | Hose tail 6 mm     |
| Connection A: | G 1/4              |
| L mm:         | 35                 |
| L1 mm:        | 22                 |
| L2 mm:        | 9                  |
| LW mm:        | 6                  |
| SW mm:        | 17                 |