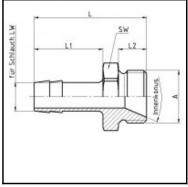

## **Dimensions**

| Connection 1: | Male thread G 1/4" |
|---------------|--------------------|
| Connection 2: | Hose tail 4 mm     |
| Connection A: | G 1/4              |
| L mm:         | 29,5               |
| L1 mm:        | 17                 |
| L2 mm:        | 9                  |
| LW mm:        | 4                  |
| SW mm:        | 17                 |