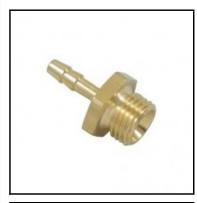

## Description

Threaded nozzle with male thread, brass, G 1/4, 4 mm

Threaded nozzle with male thread - brass - G 1/4, 4 mm

## Details

| Material:            | Brass               |
|----------------------|---------------------|
| Working pressure:    | 0 up to 35 bar      |
| Working temperature: | -40°C up to +100°C  |
| Special feature:     | with inner cone 45° |
| Weight in kg:        | 0,015               |