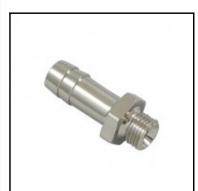

## Datasheet of GT10/09N Threaded nozzle with male thread

Threaded nozzle with male thread, brass nickel plated, G 1/8, 9 mm

Threaded nozzle with male thread - brass nickel plated - G 1/8, 9 mm