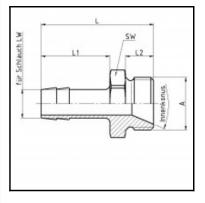

## Dimensions

| Connection 1: | Male thread G 1/8" |
|---------------|--------------------|
| Connection 2: | Hose tail 9 mm     |
| Connection A: | G 1/8              |
| L mm:         | 33                 |
| L1 mm:        | 22                 |
| L2 mm:        | 7                  |
| LW mm:        | 9                  |
| SW mm:        | 14                 |