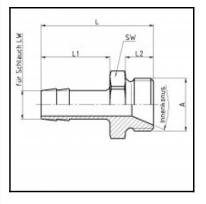

## Dimensions

| Connection 1: | Male thread G 1/8" |
|---------------|--------------------|
| Connection 2: | Hose tail 9 mm     |
| Connection A: | G 1/8              |
| L mm:         | 33                 |
| L1 mm:        | 22                 |
| L2 mm:        | 7                  |
| LW mm:        | 9                  |
| SW mm:        | 14                 |