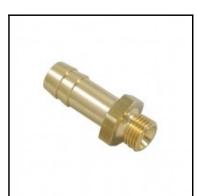

## Description

Threaded nozzle with male thread, brass, G 1/8, 9 mm

Threaded nozzle with male thread - brass - G 1/8, 9 mm

## Details

| Material:            | Brass               |
|----------------------|---------------------|
| Working pressure:    | 0 up to 35 bar      |
| Working temperature: | -40°C up to +100°C  |
| Special feature:     | with inner cone 45° |
| Weight in kg:        | 0,0161              |