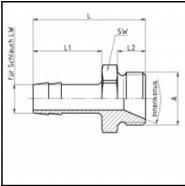

## Dimensions

| Connection 1: | Male thread G 1/8" |
|---------------|--------------------|
| Connection 2: | Hose tail 8 mm     |
| Connection A: | G 1/8              |
| L mm:         | 33                 |
| L1 mm:        | 22                 |
| L2 mm:        | 7                  |
| LW mm:        | 8                  |
| SW mm:        | 14                 |