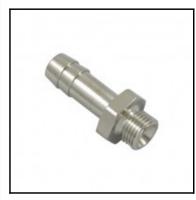

## Description

Threaded nozzle with male thread, brass nickel plated, G 1/8, 8 mm

Threaded nozzle with male thread - brass nickel plated - G 1/8, 8 mm

## Details

| Material:            | Brass nickel plated |
|----------------------|---------------------|
| Working pressure:    | 0 up to 35 bar      |
| Working temperature: | -40°C up to +100°C  |
| Special feature:     | with inner cone 45° |
| Weight in kg:        | 0,0136              |