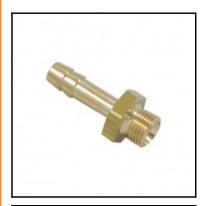

## Description

Threaded nozzle with male thread, brass, G 1/8, 6 mm

Threaded nozzle with male thread - brass - G 1/8, 6 mm

## Details

| Material:            | Brass               |
|----------------------|---------------------|
| Working pressure:    | 0 up to 35 bar      |
| Working temperature: | -40°C up to +100°C  |
| Special feature:     | with inner cone 45° |
| Weight in kg:        | 0,0111              |