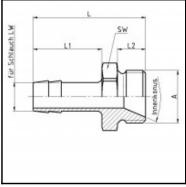

## **Dimensions**

| Connection 1: | Male thread G 1/8" |
|---------------|--------------------|
| Connection 2: | Hose tail 6 mm     |
| Connection A: | G 1/8              |
| L mm:         | 33                 |
| L1 mm:        | 22                 |
| L2 mm:        | 7                  |
| LW mm:        | 6                  |
| SW mm:        | 14                 |