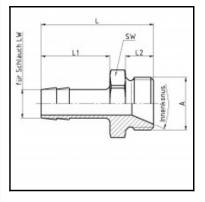

## Dimensions

| Connection 1: | Male thread G 1/8" |
|---------------|--------------------|
| Connection 2: | Hose tail 4 mm     |
| Connection A: | G 1/8              |
| L mm:         | 28                 |
| L1 mm:        | 17                 |
| L2 mm:        | 7                  |
| LW mm:        | 4                  |
| SW mm:        | 14                 |