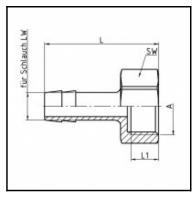

## **Dimensions**

| Connection 1:  | Female thread G 1/2" |
|----------------|----------------------|
| Connection 2:  | Hose tail 8 mm       |
| Connection A1: | G 1/2                |
| Connection A2: | 8 mm                 |
| L mm:          | 36                   |
| L1 mm:         | 10                   |
| LW mm:         | 8                    |
| SW mm:         | 24                   |