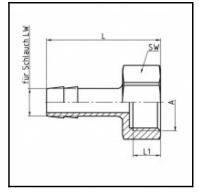

## Dimensions

| Connection 1:  | Female thread G 3/8" |
|----------------|----------------------|
| Connection 2:  | Hose tail 9 mm       |
| Connection A1: | G 3/8                |
| Connection A2: | 9 mm                 |
| L mm:          | 33                   |
| L1 mm:         | 7                    |
| LW mm:         | 9                    |
| SW mm:         | 19                   |