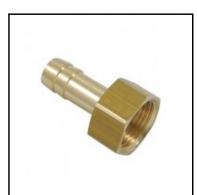

## Datasheet of GI17/09 Threaded nozzle with female thread

## Description

Threaded nozzle with female thread, brass, G 3/8, 9 mm

Threaded nozzle with female thread - brass - G 3/8, 9 mm

## Details

| Material:            | Brass              |
|----------------------|--------------------|
| Working pressure:    | 0 up to 35 bar     |
| Working temperature: | -40°C up to +100°C |
| Weight in kg:        | 0,018              |