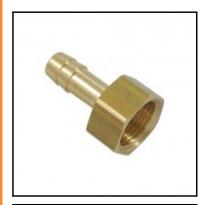

## Description

Threaded nozzle with female thread, brass, G 3/8, 8 mm

Threaded nozzle with female thread - brass - G 3/8, 8 mm

## Details

| Material:            | Brass              |
|----------------------|--------------------|
| Working pressure:    | 0 up to 35 bar     |
| Working temperature: | -40°C up to +100°C |
| Weight in kg:        | 0,0183             |