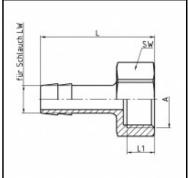

## **Dimensions**

| Connection 1:  | Female thread G 3/8" |
|----------------|----------------------|
| Connection 2:  | Hose tail 8 mm       |
| Connection A1: | G 3/8                |
| Connection A2: | 8 mm                 |
| L mm:          | 33                   |
| L1 mm:         | 8                    |
| LW mm:         | 8                    |
| SW mm:         | 19                   |