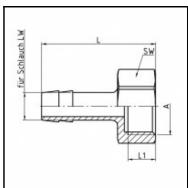

## **Dimensions**

| Connection 1:  | Female thread G 1/4" |
|----------------|----------------------|
| Connection 2:  | Hose tail 13 mm      |
| Connection A1: | G 1/4                |
| Connection A2: | 13 mm                |
| L mm:          | 39                   |
| L1 mm:         | 8                    |
| LW mm:         | 13                   |
| SW mm:         | 17                   |