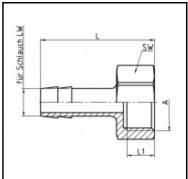

## Dimensions

| Connection 1:  | Female thread G 1/4" |
|----------------|----------------------|
| Connection 2:  | Hose tail 13 mm      |
| Connection A1: | G 1/4                |
| Connection A2: | 13 mm                |
| L mm:          | 39                   |
| L1 mm:         | 8                    |
| LW mm:         | 13                   |
| SW mm:         | 17                   |