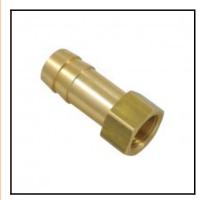

## Description

Threaded nozzle with female thread, brass, G 1/4, 13 mm

Threaded nozzle with female thread - brass - G 1/4, 13 mm

## Details

| Material:            | Brass              |
|----------------------|--------------------|
| Working pressure:    | 0 up to 35 bar     |
| Working temperature: | -40°C up to +100°C |
| Weight in kg:        | 0,022              |