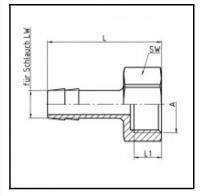

## Dimensions

| Connection 1:  | Female thread G 1/4" |
|----------------|----------------------|
| Connection 2:  | Hose tail 9 mm       |
| Connection A1: | G 1/4                |
| Connection A2: | 9 mm                 |
| L mm:          | 33                   |
| L1 mm:         | 8                    |
| LW mm:         | 9                    |
| SW mm:         | 17                   |