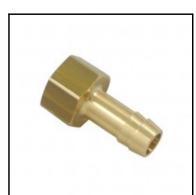

## Datasheet of GI13/09 Threaded nozzle with female thread

## Description

Threaded nozzle with female thread, brass, G 1/4, 9 mm

Threaded nozzle with female thread - brass - G 1/4, 9 mm

## Details

| Material:            | Brass              |
|----------------------|--------------------|
| Working pressure:    | 0 up to 35 bar     |
| Working temperature: | -40°C up to +100°C |
| Weight in kg:        | 0,018              |