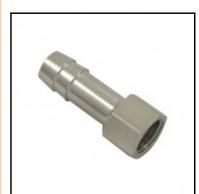

## Description

Threaded nozzle with female thread, brass nickel plated, G 1/8, 8 mm

Threaded nozzle with female thread - brass nickel plated - G 1/8, 8 mm

## Details

| Material:            | Brass nickel plated |
|----------------------|---------------------|
| Working pressure:    | 0 up to 35 bar      |
| Working temperature: | -40°C up to +100°C  |
| Weight in kg:        | 0,01                |