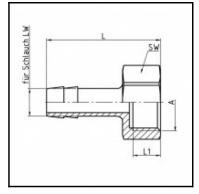

## Dimensions

| Connection 1:  | Female thread G 1/8" |
|----------------|----------------------|
| Connection 2:  | Hose tail 8 mm       |
| Connection A1: | G 1/8                |
| Connection A2: | 8 mm                 |
| L mm:          | 31                   |
| L1 mm:         | 6                    |
| LW mm:         | 8                    |
| SW mm:         | 12                   |