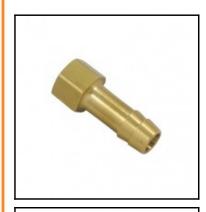

## Description

Threaded nozzle with female thread, brass, G 1/8, 8 mm

Threaded nozzle with female thread - brass - G 1/8, 8 mm

## Details

**Dimensions** 

| Material:            | Brass              |
|----------------------|--------------------|
| Working pressure:    | 0 up to 35 bar     |
| Working temperature: | -40°C up to +100°C |
| Weight in kg:        | 0,009              |

| Connection 1:  | Female thread G 1/8" |
|----------------|----------------------|
| Connection 2:  | Hose tail 8 mm       |
| Connection A1: | G 1/8                |
| Connection A2: | 8 mm                 |
| L mm:          | 31                   |
| L1 mm:         | 6                    |
| LW mm:         | 8                    |
| SW mm:         | 12                   |
|                |                      |