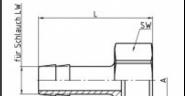

| Connection 1:  | Female thread G 1/8" |
|----------------|----------------------|
| Connection 2:  | Hose tail 8 mm       |
| Connection A1: | G 1/8                |
| Connection A2: | 8 mm                 |
| L mm:          | 31                   |
| L1 mm:         | 6                    |
| LW mm:         | 8                    |
| SW mm:         | 12                   |
|                |                      |