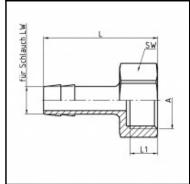

## **Dimensions**

| Connection 1:  | Female thread G 1/8" |
|----------------|----------------------|
| Connection 2:  | Hose tail 6 mm       |
| Connection A1: | G 1/8                |
| Connection A2: | 6 mm                 |
| L mm:          | 31                   |
| L1 mm:         | 6                    |
| LW mm:         | 6                    |
| SW mm:         | 12                   |