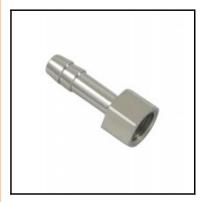

## Description

Threaded nozzle with female thread, brass nickel plated, G 1/8, 6 mm

Threaded nozzle with female thread - brass nickel plated - G 1/8, 6 mm

## Details

| Material:            | Brass nickel plated |
|----------------------|---------------------|
| Working pressure:    | 0 up to 35 bar      |
| Working temperature: | -40°C up to +100°C  |
| Weight in kg:        | 0,0079              |

## **Dimensions**

| Connection 1:  | Female thread G 1/8" |
|----------------|----------------------|
| Connection 2:  | Hose tail 6 mm       |
| Connection A1: | G 1/8                |
| Connection A2: | 6 mm                 |
| L mm:          | 31                   |
| L1 mm:         | 6                    |
| LW mm:         | 6                    |
| SW mm:         | 12                   |