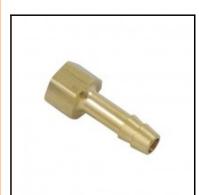

## Description

Threaded nozzle with female thread, brass, G 1/8, 6 mm

Threaded nozzle with female thread - brass - G 1/8, 6 mm

## Details

| Material:            | Brass              |
|----------------------|--------------------|
| Working pressure:    | 0 up to 35 bar     |
| Working temperature: | -40°C up to +100°C |
| Weight in kg:        | 0,008              |