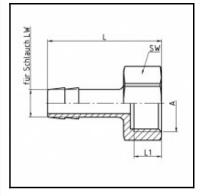

## Dimensions

| Connection 1:  | Female thread G 1/8" |
|----------------|----------------------|
| Connection 2:  | Hose tail 6 mm       |
| Connection A1: | G 1/8                |
| Connection A2: | 6 mm                 |
| L mm:          | 31                   |
| L1 mm:         | 6                    |
| LW mm:         | 6                    |
| SW mm:         | 12                   |