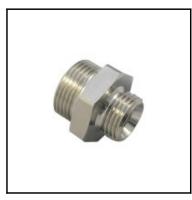

## Description

Male x male nipple, brass nickel plated, G 1/2 x G 3/4

Male x male nipple - brass nickel plated - G  $1/2 \times G 3/4$ 

## Details

| Material:            | Brass nickel plated |
|----------------------|---------------------|
| Working pressure:    | 0 up to 70 bar      |
| Working temperature: | -40°C up to +200°C  |
| Special feature:     | with inner cone 45° |
| Weight in kg:        | 0,1099              |