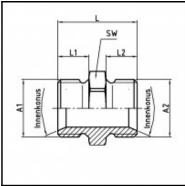

## **Dimensions**

| Connection 1:  | Male thread G 1/2" |
|----------------|--------------------|
| Connection 2:  | Male thread G 3/4" |
| Connection A1: | G 1/2              |
| Connection A2: | G 3/4              |
| L mm:          | 36                 |
| L1 mm:         | 12                 |
| L2 mm:         | 16                 |
| SW mm:         | 32                 |