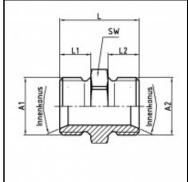

## Dimensions

| Connection 1:  | Male thread G 1/2" |
|----------------|--------------------|
| Connection 2:  | Male thread G 1/2" |
| Connection A1: | G 1/2              |
| Connection A2: | G 1/2              |
| L mm:          | 28                 |
| L1 mm:         | 11                 |
| L2 mm:         | 11                 |
| SW mm:         | 24                 |