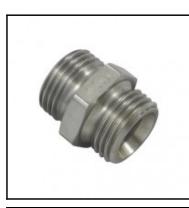

## Description

Male x male nipple, stainless steel AISI 303, G 1/2 x G 1/2

Male x male nipple - stainless steel AISI 303 - G 1/2 x G 1/2