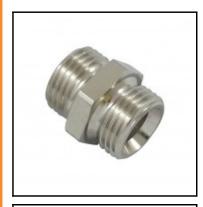

## Description

Male x male nipple, brass nickel plated, G  $1/2 \times G 1/2$ 

Male x male nipple - brass nickel plated - G  $1/2 \times G 1/2$ 

## Details

| Material:            | Brass nickel plated |
|----------------------|---------------------|
| Working pressure:    | 0 up to 70 bar      |
| Working temperature: | -40°C up to +200°C  |
| Special feature:     | with inner cone 45° |
| Weight in kg:        | 0,0493              |