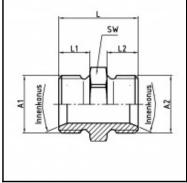

## **Dimensions**

| Connection 1:  | Male thread G 1/2" |
|----------------|--------------------|
| Connection 2:  | Male thread G 1/2" |
| Connection A1: | G 1/2              |
| Connection A2: | G 1/2              |
| L mm:          | 30                 |
| L1 mm:         | 12                 |
| L2 mm:         | 12                 |
| SW mm:         | 24                 |