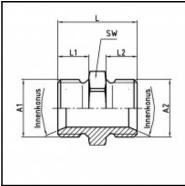

## **Dimensions**

| Connection 1:  | Male thread G 1/2" |
|----------------|--------------------|
| Connection 2:  | Male thread G 1/2" |
| Connection A1: | G 1/2              |
| Connection A2: | G 1/2              |
| L mm:          | 28                 |
| L1 mm:         | 11                 |
| L2 mm:         | 11                 |
| SW mm:         | 24                 |