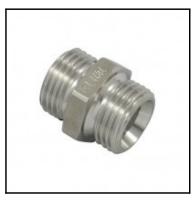

## Description

Male x male nipple, stainless steel AISI 316 L, G 1/2 x G 1/2

Male x male nipple - stainless steel AISI 316 L - G 1/2 x G 1/2

## Details

| Material:            | stainless steel AISI 316 L |
|----------------------|----------------------------|
| Working pressure:    | 0 up to 70 bar             |
| Working temperature: | -40°C up to +200°C         |
| Special feature:     | with inner cone 45°        |
| Weight in kg:        | 0,0459                     |