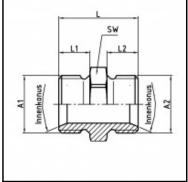

## **Dimensions**

| Connection 1:  | Male thread G 1/2" |
|----------------|--------------------|
| Connection 2:  | Male thread G 1/2" |
| Connection A1: | G 1/2              |
| Connection A2: | G 1/2              |
| L mm:          | 28                 |
| L1 mm:         | 11                 |
| L2 mm:         | 11                 |
| SW mm:         | 24                 |