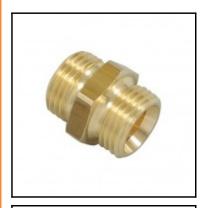

## Description

Male x male nipple, brass, G 1/2 x G 1/2

Male x male nipple - brass - G  $1/2 \times G 1/2$ 