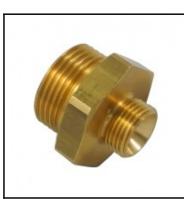

## Description

Male x male nipple, brass, G 3/8 x G 3/4

Male x male nipple - brass - G 3/8 x G 3/4