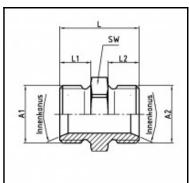

## Dimensions

| Connection 1:  | Male thread G 3/8" |
|----------------|--------------------|
| Connection 2:  | Male thread G 3/4" |
| Connection A1: | G 3/8              |
| Connection A2: | G 3/4              |
| L mm:          | 29,5               |
| L1 mm:         | 9                  |
| L2 mm:         | 12,5               |
| SW mm:         | 32                 |