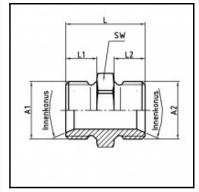

## Dimensions

| Connection 1:  | Male thread G 3/8" |
|----------------|--------------------|
| Connection 2:  | Male thread G 1/2" |
| Connection A1: | G 3/8              |
| Connection A2: | G 1/2              |
| L mm:          | 26                 |
| L1 mm:         | 9                  |
| L2 mm:         | 11                 |
| SW mm:         | 24                 |