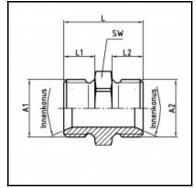

## Dimensions

| Connection 1:  | Male thread G 3/8" |
|----------------|--------------------|
| Connection 2:  | Male thread G 3/8" |
| Connection A1: | G 3/8              |
| Connection A2: | G 3/8              |
| L mm:          | 27                 |
| L1 mm:         | 11                 |
| L2 mm:         | 11                 |
| SW mm:         | 19                 |