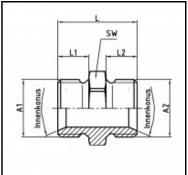

## Dimensions

| Connection 1:  | Male thread G 3/8" |
|----------------|--------------------|
| Connection 2:  | Male thread G 3/8" |
| Connection A1: | G 3/8              |
| Connection A2: | G 3/8              |
| L mm:          | 23                 |
| L1 mm:         | 9                  |
| L2 mm:         | 9                  |
| SW mm:         | 19                 |