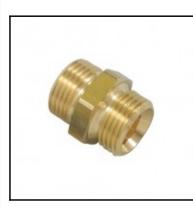

## Description

Male x male nipple, brass, G 3/8 x G 3/8

Male x male nipple - brass - G 3/8 x G 3/8