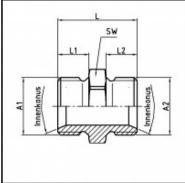

## **Dimensions**

| Connection 1:  | Male thread G 1/4" |
|----------------|--------------------|
| Connection 2:  | Male thread G 1/2" |
| Connection A1: | G 1/4              |
| Connection A2: | G 1/2              |
| L mm:          | 25,5               |
| L1 mm:         | 9                  |
| L2 mm:         | 11,5               |
| SW mm:         | 24                 |