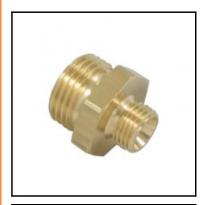

## Description

Male x male nipple, brass, G 1/4 x G 1/2

Male x male nipple - brass - G  $1/4 \times G 1/2$ 