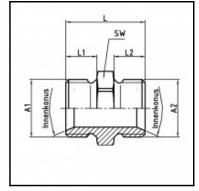

## Dimensions

| Connection 1:  | Male thread G 1/4" |
|----------------|--------------------|
| Connection 2:  | Male thread G 3/8" |
| Connection A1: | G 1/4              |
| Connection A2: | G 3/8              |
| L mm:          | 25                 |
| L1 mm:         | 9                  |
| L2 mm:         | 11                 |
| SW mm:         | 19                 |