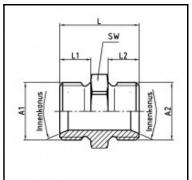

## Dimensions

| Connection 1:  | Male thread G 1/4" |
|----------------|--------------------|
| Connection 2:  | Male thread G 3/8" |
| Connection A1: | G 1/4              |
| Connection A2: | G 3/8              |
| L mm:          | 23                 |
| L1 mm:         | 9                  |
| L2 mm:         | 9                  |
| SW mm:         | 19                 |