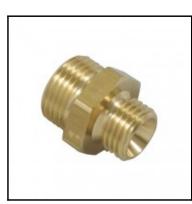

## Datasheet of DN13/17 Double nipple

Male x male nipple, brass, G 1/4 x G 3/8

Male x male nipple - brass - G 1/4 x G 3/8