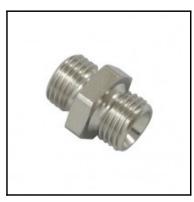

## Description

Male x male nipple, brass nickel plated, G 1/4 x G 1/4

Male x male nipple - brass nickel plated - G 1/4 x G 1/4