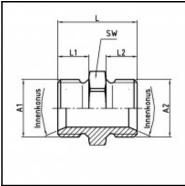

## **Dimensions**

| Connection 1:  | Male thread G 1/4" |
|----------------|--------------------|
| Connection 2:  | Male thread G 1/4" |
| Connection A1: | G 1/4              |
| Connection A2: | G 1/4              |
| L mm:          | 23                 |
| L1 mm:         | 9                  |
| L2 mm:         | 9                  |
| SW mm:         | 17                 |