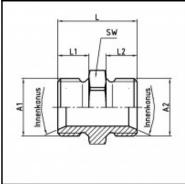

## **Dimensions**

| Connection 1:  | Male thread G 1/4" |
|----------------|--------------------|
| Connection 2:  | Male thread G 1/4" |
| Connection A1: | G 1/4              |
| Connection A2: | G 1/4              |
| L mm:          | 23                 |
| L1 mm:         | 9                  |
| L2 mm:         | 9                  |
| SW mm:         | 17                 |