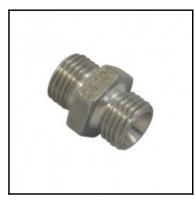

## Description

Male x male nipple, stainless steel AISI 316 L, G 1/4 x G 1/4

Male x male nipple - stainless steel AISI 316 L - G 1/4 x G 1/4