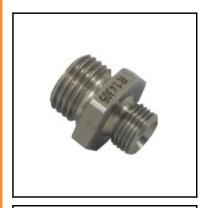

## Description

Male x male nipple, stainless steel AISI 303, G  $1/8 \times G 1/4$ 

Male x male nipple - stainless steel AISI 303 - G 1/8 x G 1/4

## Details

| Material:            | stainless steel AISI 303 |
|----------------------|--------------------------|
| Working pressure:    | 0 up to 70 bar           |
| Working temperature: | -40°C up to +200°C       |
| Special feature:     | with inner cone 45°      |
| Weight in kg:        | 0,0147                   |