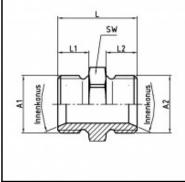

## **Dimensions**

| Connection 1:  | Male thread G 1/8" |
|----------------|--------------------|
| Connection 2:  | Male thread G 1/4" |
| Connection A1: | G 1/8              |
| Connection A2: | G 1/4              |
| L mm:          | 20                 |
| L1 mm:         | 7                  |
| L2 mm:         | 9                  |
| SW mm:         | 17                 |