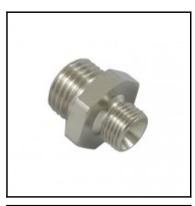

## Description

Male x male nipple, brass nickel plated, G 1/8 x G 1/4

Male x male nipple - brass nickel plated - G 1/8 x G 1/4

## Details

| Material:            | Brass nickel plated |
|----------------------|---------------------|
| Working pressure:    | 0 up to 70 bar      |
| Working temperature: | -40°C up to +200°C  |
| Special feature:     | with inner cone 45° |
| Weight in kg:        | 0,016               |