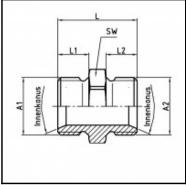

## **Dimensions**

| Connection 1:  | Male thread G 1/8" |
|----------------|--------------------|
| Connection 2:  | Male thread G 1/4" |
| Connection A1: | G 1/8              |
| Connection A2: | G 1/4              |
| L mm:          | 20                 |
| L1 mm:         | 7                  |
| L2 mm:         | 9                  |
| SW mm:         | 17                 |