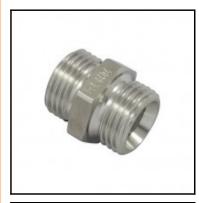

## Description

Male x male nipple, stainless steel AISI 316 L, G 1/8 x G 1/4

Male x male nipple - stainless steel AISI 316 L - G 1/8 x G 1/4