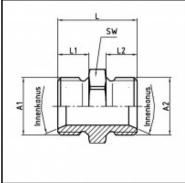

## **Dimensions**

| Connection 1:  | Male thread G 1/8" |
|----------------|--------------------|
| Connection 2:  | Male thread G 1/4" |
| Connection A1: | G 1/8              |
| Connection A2: | G 1/4              |
| L mm:          | 20                 |
| L1 mm:         | 7                  |
| L2 mm:         | 9                  |
| SW mm:         | 17                 |