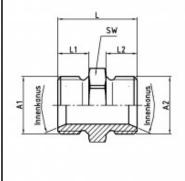

## **Dimensions**

| Connection 1:  | Male thread G 1/8" |
|----------------|--------------------|
| Connection 2:  | Male thread G 1/4" |
| Connection A1: | G 1/8              |
| Connection A2: | G 1/4              |
| L mm:          | 20                 |
| L1 mm:         | 7                  |
| L2 mm:         | 9                  |
| SW mm:         | 17                 |