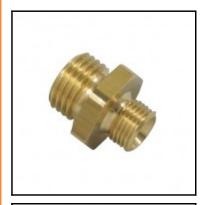

## Description

Male x male nipple, brass, G  $1/8 \times G 1/4$ 

Male x male nipple - brass - G  $1/8 \times G 1/4$ 