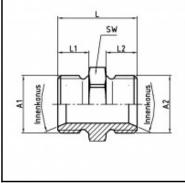

## **Dimensions**

| Connection 1:  | Male thread G 1/8" |
|----------------|--------------------|
| Connection 2:  | Male thread G 1/8" |
| Connection A1: | G 1/8              |
| Connection A2: | G 1/8              |
| L mm:          | 19                 |
| L1 mm:         | 7                  |
| L2 mm:         | 7                  |
| SW mm:         | 14                 |