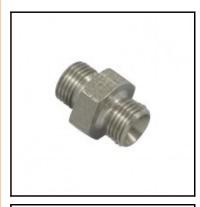

## Description

Male x male nipple, stainless steel AISI 303, G  $1/8 \times G 1/8$ 

Male x male nipple - stainless steel AISI 303 - G 1/8 x G 1/8

## Details

| Material:            | stainless steel AISI 303 |
|----------------------|--------------------------|
| Working pressure:    | 0 up to 70 bar           |
| Working temperature: | -40°C up to +200°C       |
| Special feature:     | with inner cone 45°      |
| Weight in kg:        | 0,0186                   |