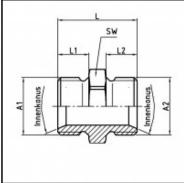

## **Dimensions**

| Connection 1:  | Male thread G 1/8" |
|----------------|--------------------|
| Connection 2:  | Male thread G 1/8" |
| Connection A1: | G 1/8              |
| Connection A2: | G 1/8              |
| L mm:          | 19                 |
| L1 mm:         | 7                  |
| L2 mm:         | 7                  |
| SW mm:         | 14                 |