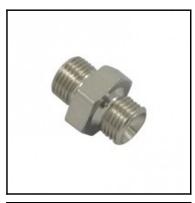

## Description

Male x male nipple, brass nickel plated, G 1/8 x G 1/8

Male x male nipple - brass nickel plated - G  $1/8 \times G 1/8$ 