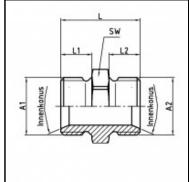

## Dimensions

| Connection 1:  | Male thread M 5    |
|----------------|--------------------|
| Connection 2:  | Male thread G 1/8" |
| Connection A1: | M 5                |
| Connection A2: | G 1/8              |
| L mm:          | 17                 |
| L1 mm:         | 5                  |
| L2 mm:         | 7                  |
| SW mm:         | 14                 |