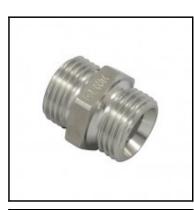

## Description

Male x male nipple, stainless steel AISI 316 L, M 5 x G 1/8

Male x male nipple - stainless steel AISI 316 L - M 5 x G 1/8