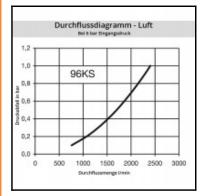

## **Details**

| Bore in mm: 30re area in mm²: 43 Advantages: Additional safety locking system. 35 bar maximum static working pressure with safety factor 4 to 1.  -20°C up to +100°C (NBR) -40°C up to +120/150°C (EPDM) -15°C up to +1200°C (FKM) 0°C up to +316°C (FFKM) depending on the medium.  Shut-Off: Quick coupling Safety (single shut-off) Connection: Hose barb 10mm Connection description: Hose barb 10mm Connection type: Hose barb 10mm Material: Brass nickel plated Material description: Seal description: Nitrite-butadiene rubber sickel plated Material connection: Brass nickel plated Material sornection: Brass nickel plated Material valve body: Brass nickel plated Material valve body: Brass nickel plated Material spring snap ring: Material spring snap ring: Material spring snap ring: Material spring sap ring: Material spring sap ring: Material spring sap ring: Material spring spring: Material s | Series:                                   | 96                                               |
|--------------------------------------------------------------------------------------------------------------------------------------------------------------------------------------------------------------------------------------------------------------------------------------------------------------------------------------------------------------------------------------------------------------------------------------------------------------------------------------------------------------------------------------------------------------------------------------------------------------------------------------------------------------------------------------------------------------------------------------------------------------------------------------------------------------------------------------------------------------------------------------------------------------------------------------------------------------------------------------------------------------------------------------------------------------------------------------------------------------------------------------------------------------------------------------------------------------------------------------------------------------------------------------------------------------------------------------------------------------------------------------------------------------------------------------------------------------------------------------------------------------------------------------------------------------------------------------------------------------------------------------------------------------------------------------------------------------------------------------------------------------------------------------------------------------------------------------------------------------------------------------------------------------------------------------------------------------------------------------------------------------------------------------------------------------------------------------------------------------------------------|-------------------------------------------|--------------------------------------------------|
| Bore in mm: 30re area in mm²: 43 Advantages: Additional safety locking system. 35 bar maximum static working pressure with safety factor 4 to 1.  -20°C up to +100°C (NBR) -40°C up to +120/150°C (EPDM) -15°C up to +1200°C (FKM) 0°C up to +316°C (FFKM) depending on the medium.  Shut-Off: Quick coupling Safety (single shut-off) Connection: Hose barb 10mm Connection description: Hose barb 10mm Connection type: Hose barb 10mm Material: Brass nickel plated Material description: Seal description: Nitrite-butadiene rubber sickel plated Material connection: Brass nickel plated Material sornection: Brass nickel plated Material valve body: Brass nickel plated Material valve body: Brass nickel plated Material spring snap ring: Material spring snap ring: Material spring snap ring: Material spring sap ring: Material spring sap ring: Material spring sap ring: Material spring spring: Material s | Series long:                              | 96KS                                             |
| Advantages:  Working pressure:  ### Additional safety locking system.  ### Additional safety locking safety  | Bore in mm:                               | 7,4                                              |
| Working pressure:  35 bar maximum static working pressure with safety factor 4 to 1.  20°C up to +100°C (NBR) -40°C up to +120/150°C (EPDM) -15°C up to +200°C (FKM) 0°C up to +316°C (FFKM) depending on the medium.  Quick coupling Safety (single shut-off)  Connection:  Hose barb 10mm  Connection type: Hose barb 10mm  Connection type: Hose barb 10mm  Material description: Brass nickel plated Material description: Nitrite-butacliene rubber  Surface: nickel plated Material valve body: Brass nickel plated Material valve body: Brass nickel plated Material valve: Material valve: Surface: Brass nickel plated Material valve: Brass nickel plated  Material seleve: Brass nickel plated  Material palls/pins: Material seal: Perbunan®  Neeight in kg: 0,11  Self-venting coupling: No  Safety locking system: Yes Single-hand operation: No  Two-hand operation: Yes Ball locking: Yes Prin lock: No  Vacuum suitable: Ves  Water-resistant: No  Pressure eliminator: No  Pressure eliminator: No  Hydraulics: No                                                                                                                                                                                                                                                                                                                                                                                                                                                                                                                                                                                                                                                                                                                                     | Bore area in mm <sup>2</sup> :            | 43                                               |
| Morking pressure:  factor 4 to 1.  -20°C up to +100°C (NBR)-40°C up to +120/150°C (FFKM) -15°C up to +200°C (FKM) 0°C up to +316°C (FFKM) depending on the medium.  Shut-Off:  Quick coupling Safety (single shut-off)  Connection: Hose barb 10mm  Connection type: Hose barb 10mm  Connection type: Hose barb 10mm  Connection type: Material description: Brass nickel plated Material description: Nitrite-butadiene rubber  Surface: nickel plated Material connection: Brass nickel plated  Material valve body: Brass nickel plated  Material sleeve: Material spring snap ring: Stainless steel AISI 301  Material spring snap ring: Stainless steel AISI 301  Material seal: Perbunan®  Weight in kg: 0,11  Self-venting coupling: No Safety locking system: Yes Safety locking system: Yes Sall locking: Yes Surface: No No No Surface: No No Surface: No No No Surface: No No No No No No Surface: No                                                                                                                                                                                                                                                                                                                                                                                                                                                                                                                                          | Advantages:                               | Additional safety locking system.                |
| Working temperature:  (EPDM) -15°C up to +200°C (FKM) 0°C up to +316°C (FKM) depending on the medium.  Shut-Off:  Quick coupling Safety (single shut-off)  Connection:  Hose barb 10mm  Connection type:  Waterial:  Brass nickel plated  Material description:  Nitrite-butadiene rubber  Surface:  nickel plated  Material connection:  Brass nickel plated  Material valve body:  Material valve body:  Material sleeve:  Material sleeve:  Material spring snap ring:  Material spring snap ring:  Material balls/pins:  Stainless steel AISI 301  Material seal:  Perbunan®  Weight in kg:  0,11  Self-venting coupling:  No  Safety locking system:  Yes  Sall locking:  Yes  Pin lock:  No  Vacuum suitable:  Ves  Pressure eliminator:  No  Pressure eliminator:  No  Hydraulics:  No  Hydraulics:  No  Hydraulics:  No  Hydraulics:  No  Hydraulics:  No  No  Hydraulics:  No  Hydrauli | Working pressure:                         | 0,                                               |
| Connection:  Connection description:  Connection description:  Connection type:  Hose barb 10mm  Connection type:  Hose barb Material:  Brass nickel plated  Material description:  Nitrite-butadiene rubber  Surface:  Nickel plated  Material connection:  Brass nickel plated  Material valve body:  Material valve body:  Material sleeve:  Material spring snap ring:  Material spring snap ring:  Material spring snap ring:  Material balls/pins:  Material balls/pins:  Material seal:  Perbunan®  Meight in kg:  O,11  Self-venting coupling:  No  Safety locking system:  Yes  Single-hand operation:  No  Two-hand operation:  No  Two-hand operation:  No  Jitra-FLO-valve:  Vacuum suitable:  Material valve:  No  Ves  Suitable breath / respiratory protection:  Yes  Perssure eliminator:  No  Hydraulics:  No  Hydraulics:  No                                                                                                                                                                                                                                                                                                                                                                                                                                                                                                                                                                                                                                                                                                                                                                                                                                                                                                                                                                                                                                                                                                                                                                                                                                                                                | Working temperature:                      | (EPDM) -15°C up to +200°C (FKM) 0°C up to +316°C |
| Connection description:  Connection type:  Hose barb  Material:  Brass nickel plated  Material description:  Seal description:  Material connection:  Material connection:  Material connection:  Material connection:  Material connection:  Material sleeve:  Material spring snap ring:  Material balls/pins:  Material balls/pins:  Material balls/pins:  Material balls/pins:  Material seal:  Perbunan®  Meight in kg:  O,11  Self-venting coupling:  No  Safety locking system:  Yes  Single-hand operation:  No  Two-hand operation:  Yes  Ball locking:  Yes  Pin lock:  No  Vacuum suitable:  Water-resistant:  No  Suitable breath / respiratory protection:  Yes  Pressure eliminator:  No  Hydraulics:  No                                                                                                                                                                                                                                                                                                                                                                                                                                                                                                                                                                                                                                                                                                                                                                                                                                                                                                                                                                                                                                                                                                                                                                                                                                      | Shut-Off:                                 | Quick coupling Safety (single shut-off)          |
| Connection type:  Material:  Brass nickel plated  Material description:  Seal description:  Nitrite-butadiene rubber  Nickel plated  Material connection:  Brass nickel plated  Material connection:  Brass nickel plated  Material valve body:  Material sleeve:  Material spring snap ring:  Material spring spring:  Mo  Safety locking system:  Yes  Single-hand operation:  No  Two-hand operation:  Yes  Presion lock:  No  No  Ultra-FLO-valve:  Water-resistant:  No  Flat-sealing:  No  Suitable breath / respiratory protection:  Yes  Pressure eliminator:  No  Hydraulics:  No                                                                                                                                                                                                                                                                                                                                                                                                                                                                                                                                                                                                                                                                                                                                                                                                                                                 | Connection:                               | Hose barb 10mm                                   |
| Material:  Material description:  Brass CuZn39Pb3 2.0401 (completely)  Seal description:  Nitrite-butadiene rubber  Nickel plated  Material connection:  Material valve body:  Material sleeve:  Material syring snap ring:  Material spring snap ring:  Material balls/pins:  Material seal:  Meight in kg:  Self-venting coupling:  Safety locking system:  Single-hand operation:  Two-hand operation:  Mo  Jitrite-butadiene rubber  No  No  No  Jitrite-butadiene rubber  Nickel plated  Material plated  Material valve barrial plated  Material seal:  Perbunan®  No  Self-venting coupling:  No  Soleft-venting coupling:  No  Two-hand operation:  No  Two-hand operation:  Yes  Jin plated nickel plated  Material seal AISI 301  Stainless steel AISI 301  Material seal:  Perbunan®  No  Self-venting coupling:  No  Solitale-band operation:  No  Two-hand operation:  No  Two-hand operation:  Yes  Jin lock:  No  No  Jitra-FLO-valve:  No  Ves  Water-resistant:  No  Flat-sealing:  No  Suitable breath / respiratory protection:  Yes  Pressure eliminator:  No  Hydraulics:  No                                                                                                                                                                                                                                                                                                                                                                                                                                                                                                                                                                                                                                                                                                                                                                                                                                                                                                                                                                                                                             | Connection description:                   | Hose barb 10mm                                   |
| Material description: Seal description: Nitrite-butadiene rubber Naterial pated Naterial valve Naterial pated Naterial seled Naterial seled Naterial seled Naterial seled Naterial seal: Nateri | Connection type:                          | Hose barb                                        |
| Seal description:  Surface:  Material connection:  Material valve body:  Material sleeve:  Material sleeve:  Material spring snap ring:  Material balls/pins:  Meterial seal:  Meight in kg:  Self-venting coupling:  Safety locking system:  Single-hand operation:  Mo Two-hand operation:  Pin lock:  Diltra-FLO-valve:  Water-resistant:  No Suitable breath / respiratory protection:  Pressure eliminator:  No Mitrite-butadiene rubber  nickel plated  Brass nickel plated  Bras | Material:                                 | Brass nickel plated                              |
| Surface:  Material connection:  Material valve body:  Material sleeve:  Material sle | Material description:                     | Brass CuZn39Pb3 2.0401 (completely)              |
| Material connection:  Material valve body:  Material sleeve:  Material sleeve:  Material spring snap ring:  Material balls/pins:  Material seal:  Meight in kg:  Self-venting coupling:  Safety locking system:  Single-hand operation:  Two-hand operation:  Presure  Pin lock:  No  Ultra-FLO-valve:  Water-resistant:  No  Suitable breath / respiratory protection:  Pressure eliminator:  No  Material sanickel plated  Brass nickel plated  Als I salled  No  Brass nickel plated  Brass nickel plated  Bras nickel plated  Brass nickel plated  | Seal description:                         | Nitrite-butadiene rubber                         |
| Material valve body:  Material sleeve:  Material sleeve:  Material spring snap ring:  Material balls/pins:  Material seal:  Meight in kg:  Self-venting coupling:  Safety locking system:  Single-hand operation:  Two-hand operation:  Pes Ball locking:  Yes  Pin lock:  Mo  Vacuum suitable:  Water-esistant:  No  Suitable breath / respiratory protection:  Pressure eliminator:  Hydraulics:  Material valve  Stainless steel AISI 301  Stainless steel AISI 420  Perbunan®  No  No  111  Stainless steel AISI 420  Perbunan®  No  Self-venting coupling:  No  No  Hydraulics:  No  No  No  No  Hydraulics:  No                                                                                                                                                                                                                                                                                                                                                                                                                                                                                                                                                                                                                                                                                                                                                                                                                                                                                                                                                                                                                                                                                                                                                                  | Surface:                                  | nickel plated                                    |
| Material sleeve:  Material valve:  Material spring snap ring:  Material balls/pins:  Material balls/pins:  Material seal:  Meight in kg:  Safety locking system:  Single-hand operation:  Mo Two-hand operation:  Pes Ball locking:  Pin lock:  No Ultra-FLO-valve:  Water-resistant:  Flat-sealing:  Suitable breath / respiratory protection:  Pin lock:  Mo Material seal:  Perbunan®  No Stainless steel AISI 301  Stainless steel AISI 420  Perbunan®  No  No  No  Self-venting coupling:  No  No  No  No  No  No  No  No  No  N                                                                                                                                                                                                                                                                                                                                                                                                                                                                                                                                                                                                                                                                                                                                                                                                                                                                                                                                                                                                                                                                                                                                                                                                                                                                                                                                                                                                                                                                                                                                                                                          | Material connection:                      | Brass nickel plated                              |
| Material valve:  Material spring snap ring:  Material balls/pins:  Material balls/pins:  Material seal:  Meight in kg:  Self-venting coupling:  Safety locking system:  Single-hand operation:  Two-hand operation:  Pes Ball locking:  Yes Pin lock:  No  Waterial seal:  No  Mo  Mo  Mo  Mo  Mo  Mo  Mo  Mo  Mo                                                                                                                                                                                                                                                                                                                                                                                                                                                                                                                                                                                                                                                                                                                                                                                                                                                                                                                                                                                                                                                                                                                                                                                                                                                                                                                                                                                                                                                                                                                                                                                                                                                                                                                                                                                                              | Material valve body:                      | Brass nickel plated                              |
| Material spring snap ring:  Material balls/pins:  Material balls/pins:  Material seal:  Meight in kg:  Self-venting coupling:  Safety locking system:  Single-hand operation:  Two-hand operation:  Yes  Ball locking:  Yes  Pin lock:  No  Ultra-FLO-valve:  Vacuum suitable:  Material spring snap ring:  stainless steel AISI 301  Perbunan®  No  Self-venting coupling:  No  No  Ves  Single-hand operation:  Yes  Pin lock:  No  No  Ultra-FLO-valve:  Vacuum suitable:  Yes  Mater-resistant:  No  Flat-sealing:  Suitable breath / respiratory protection:  Yes  Pressure eliminator:  No  Hydraulics:  No                                                                                                                                                                                                                                                                                                                                                                                                                                                                                                                                                                                                                                                                                                                                                                                                                                                                                                                                                                                                                                                                                                                                                                                                                                                                                                                                                                                                                                                                                                              | Material sleeve:                          | Brass nickel plated                              |
| Material balls/pins:  Material seal:  Meight in kg:  O,11  Self-venting coupling:  No  Safety locking system:  Single-hand operation:  Two-hand operation:  Yes  Ball locking:  Yes  Pin lock:  No  Ultra-FLO-valve:  Vacuum suitable:  Water-resistant:  No  Suitable breath / respiratory protection:  Hydraulics:  No  Stainless steel AISI 420  Perbunan®  No  No  Stainless steel AISI 420  Perbunan®  No  Yes  No  No  No  No  Stainless steel AISI 420  No  No  No  Self-venting  No  No  Stainless steel AISI 420  No  No  No  Stainless steel AISI 420  No  No  Self-venting  No  No  Stainless steel AISI 420  No  No  Self-venting  No  Stainless steel AISI 420  No  No  Self-venting  No  Stainless steel AISI 420  No  No  Self-venting  No  No  Hydraulics:  No                                                                                                                                                                                                                                                                                                                                                                                                                                                                                                                                                                                                                                                                                                                                                                                                                                                                                                                                                                                                                                                                                                                                                                                                                                                                                                                                                 | Material valve:                           | Zinc plated nickel plated                        |
| Material seal:         Perbunan®           Weight in kg:         0,11           Self-venting coupling:         No           Safety locking system:         Yes           Single-hand operation:         No           Two-hand operation:         Yes           Ball locking:         Yes           Pin lock:         No           Ultra-FLO-valve:         No           Vacuum suitable:         Yes           Water-resistant:         No           Flat-sealing:         No           Suitable breath / respiratory protection:         Yes           Pressure eliminator:         No           Hydraulics:         No                                                                                                                                                                                                                                                                                                                                                                                                                                                                                                                                                                                                                                                                                                                                                                                                                                                                                                                                                                                                                                                                                                                                                                                                                                                                                                                                                                                                                                                                                                       | Material spring snap ring:                | stainless steel AISI 301                         |
| Weight in kg:         0,11           Self-venting coupling:         No           Safety locking system:         Yes           Single-hand operation:         No           Two-hand operation:         Yes           Ball locking:         Yes           Pin lock:         No           Ultra-FLO-valve:         No           Vacuum suitable:         Yes           Water-resistant:         No           Flat-sealing:         No           Suitable breath / respiratory protection:         Yes           Pressure eliminator:         No           Hydraulics:         No                                                                                                                                                                                                                                                                                                                                                                                                                                                                                                                                                                                                                                                                                                                                                                                                                                                                                                                                                                                                                                                                                                                                                                                                                                                                                                                                                                                                                                                                                                                                                  | Material balls/pins:                      | Stainless steel AISI 420                         |
| Self-venting coupling:         No           Safety locking system:         Yes           Single-hand operation:         No           Two-hand operation:         Yes           Ball locking:         Yes           Pin lock:         No           Ultra-FLO-valve:         No           Vacuum suitable:         Yes           Water-resistant:         No           Flat-sealing:         No           Suitable breath / respiratory protection:         Yes           Pressure eliminator:         No           Hydraulics:         No                                                                                                                                                                                                                                                                                                                                                                                                                                                                                                                                                                                                                                                                                                                                                                                                                                                                                                                                                                                                                                                                                                                                                                                                                                                                                                                                                                                                                                                                                                                                                                                       | Material seal:                            | Perbunan®                                        |
| Safety locking system:         Yes           Single-hand operation:         No           Two-hand operation:         Yes           Ball locking:         Yes           Pin lock:         No           Ultra-FLO-valve:         No           Vacuum suitable:         Yes           Water-resistant:         No           Flat-sealing:         No           Suitable breath / respiratory protection:         Yes           Pressure eliminator:         No           Hydraulics:         No                                                                                                                                                                                                                                                                                                                                                                                                                                                                                                                                                                                                                                                                                                                                                                                                                                                                                                                                                                                                                                                                                                                                                                                                                                                                                                                                                                                                                                                                                                                                                                                                                                   | Weight in kg:                             | 0,11                                             |
| Single-hand operation:         No           Two-hand operation:         Yes           Ball locking:         Yes           Pin lock:         No           Ultra-FLO-valve:         No           Vacuum suitable:         Yes           Water-resistant:         No           Flat-sealing:         No           Suitable breath / respiratory protection:         Yes           Pressure eliminator:         No           Hydraulics:         No                                                                                                                                                                                                                                                                                                                                                                                                                                                                                                                                                                                                                                                                                                                                                                                                                                                                                                                                                                                                                                                                                                                                                                                                                                                                                                                                                                                                                                                                                                                                                                                                                                                                                | Self-venting coupling:                    | No                                               |
| Two-hand operation:         Yes           Ball locking:         Yes           Pin lock:         No           Ultra-FLO-valve:         No           Vacuum suitable:         Yes           Water-resistant:         No           Flat-sealing:         No           Suitable breath / respiratory protection:         Yes           Pressure eliminator:         No           Hydraulics:         No                                                                                                                                                                                                                                                                                                                                                                                                                                                                                                                                                                                                                                                                                                                                                                                                                                                                                                                                                                                                                                                                                                                                                                                                                                                                                                                                                                                                                                                                                                                                                                                                                                                                                                                            | Safety locking system:                    | Yes                                              |
| Yes                                                                                                                                                                                                                                                                                                                                                                                                                                                                                                                                                                                                                                                                                                                                                                                                                                                                                                                                                                                                                                                                                                                                                                                                                                                                                                                                                                                                                                                                                                                                                                                                                                                                                                                                                                                                                                                                                                                                                                                                                                                                                                                            | Single-hand operation:                    | No                                               |
| Pin lock:         No           Ultra-FLO-valve:         No           Vacuum suitable:         Yes           Water-resistant:         No           Flat-sealing:         No           Suitable breath / respiratory protection:         Yes           Pressure eliminator:         No           Hydraulics:         No                                                                                                                                                                                                                                                                                                                                                                                                                                                                                                                                                                                                                                                                                                                                                                                                                                                                                                                                                                                                                                                                                                                                                                                                                                                                                                                                                                                                                                                                                                                                                                                                                                                                                                                                                                                                          | Two-hand operation:                       | Yes                                              |
| Ultra-FLO-valve:         No           Vacuum suitable:         Yes           Water-resistant:         No           Flat-sealing:         No           Suitable breath / respiratory protection:         Yes           Pressure eliminator:         No           Hydraulics:         No                                                                                                                                                                                                                                                                                                                                                                                                                                                                                                                                                                                                                                                                                                                                                                                                                                                                                                                                                                                                                                                                                                                                                                                                                                                                                                                                                                                                                                                                                                                                                                                                                                                                                                                                                                                                                                         | Ball locking:                             | Yes                                              |
| Vacuum suitable:  Water-resistant:  No Flat-sealing:  Suitable breath / respiratory protection:  Pressure eliminator:  Hydraulics:  No                                                                                                                                                                                                                                                                                                                                                                                                                                                                                                                                                                                                                                                                                                                                                                                                                                                                                                                                                                                                                                                                                                                                                                                                                                                                                                                                                                                                                                                                                                                                                                                                                                                                                                                                                                                                                                                                                                                                                                                         | Pin lock:                                 | No                                               |
| Water-resistant: No Flat-sealing: No Suitable breath / respiratory protection: Yes Pressure eliminator: No Hydraulics: No                                                                                                                                                                                                                                                                                                                                                                                                                                                                                                                                                                                                                                                                                                                                                                                                                                                                                                                                                                                                                                                                                                                                                                                                                                                                                                                                                                                                                                                                                                                                                                                                                                                                                                                                                                                                                                                                                                                                                                                                      | Ultra-FLO-valve:                          | No                                               |
| Flat-sealing:  Suitable breath / respiratory protection:  Pressure eliminator:  No  Hydraulics:  No                                                                                                                                                                                                                                                                                                                                                                                                                                                                                                                                                                                                                                                                                                                                                                                                                                                                                                                                                                                                                                                                                                                                                                                                                                                                                                                                                                                                                                                                                                                                                                                                                                                                                                                                                                                                                                                                                                                                                                                                                            | Vacuum suitable:                          | Yes                                              |
| Suitable breath / respiratory protection:  Pressure eliminator:  No  Hydraulics:  No                                                                                                                                                                                                                                                                                                                                                                                                                                                                                                                                                                                                                                                                                                                                                                                                                                                                                                                                                                                                                                                                                                                                                                                                                                                                                                                                                                                                                                                                                                                                                                                                                                                                                                                                                                                                                                                                                                                                                                                                                                           | Water-resistant:                          | No                                               |
| Pressure eliminator: No Hydraulics: No                                                                                                                                                                                                                                                                                                                                                                                                                                                                                                                                                                                                                                                                                                                                                                                                                                                                                                                                                                                                                                                                                                                                                                                                                                                                                                                                                                                                                                                                                                                                                                                                                                                                                                                                                                                                                                                                                                                                                                                                                                                                                         | Flat-sealing:                             | No                                               |
| Hydraulics: No                                                                                                                                                                                                                                                                                                                                                                                                                                                                                                                                                                                                                                                                                                                                                                                                                                                                                                                                                                                                                                                                                                                                                                                                                                                                                                                                                                                                                                                                                                                                                                                                                                                                                                                                                                                                                                                                                                                                                                                                                                                                                                                 | Suitable breath / respiratory protection: | Yes                                              |
|                                                                                                                                                                                                                                                                                                                                                                                                                                                                                                                                                                                                                                                                                                                                                                                                                                                                                                                                                                                                                                                                                                                                                                                                                                                                                                                                                                                                                                                                                                                                                                                                                                                                                                                                                                                                                                                                                                                                                                                                                                                                                                                                | Pressure eliminator:                      | No                                               |
| Programatice: Voc                                                                                                                                                                                                                                                                                                                                                                                                                                                                                                                                                                                                                                                                                                                                                                                                                                                                                                                                                                                                                                                                                                                                                                                                                                                                                                                                                                                                                                                                                                                                                                                                                                                                                                                                                                                                                                                                                                                                                                                                                                                                                                              | Hydraulics:                               | No                                               |
| TICUIII aucs.                                                                                                                                                                                                                                                                                                                                                                                                                                                                                                                                                                                                                                                                                                                                                                                                                                                                                                                                                                                                                                                                                                                                                                                                                                                                                                                                                                                                                                                                                                                                                                                                                                                                                                                                                                                                                                                                                                                                                                                                                                                                                                                  | Pneumatics:                               | Yes                                              |
| Standard product: No                                                                                                                                                                                                                                                                                                                                                                                                                                                                                                                                                                                                                                                                                                                                                                                                                                                                                                                                                                                                                                                                                                                                                                                                                                                                                                                                                                                                                                                                                                                                                                                                                                                                                                                                                                                                                                                                                                                                                                                                                                                                                                           | Standard product:                         | No                                               |
| Mould coupling: No                                                                                                                                                                                                                                                                                                                                                                                                                                                                                                                                                                                                                                                                                                                                                                                                                                                                                                                                                                                                                                                                                                                                                                                                                                                                                                                                                                                                                                                                                                                                                                                                                                                                                                                                                                                                                                                                                                                                                                                                                                                                                                             | Mould coupling:                           | No                                               |