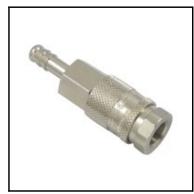

## Description

Quick coupling safety single shut-off, hose barb 10mm, nominal diameter 7,4, <35 bar, brass nickel plated, seal NBR

This coupling system has been developed specifically for the area of breathing protection. Coupling system with single-hand operation. UltraFlo valve for optimum flow and low pressure drop. Additional safety locking system. This safety lock prevents unintentional disconnection. To disconnect, the plug must first be pushed further into the coupling before it can be unlocked. Tested according EN 139 standard.