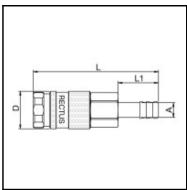

## Dimensions

| Connection A: | 10 mm |
|---------------|-------|
| D mm:         | 23    |
| L mm:         | 78    |
| L1 mm:        | 25    |
| SW mm:        | 19    |