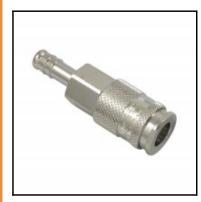

## Description

Quick coupling safety single shut-off, hose barb 9mm (3/8), nominal diameter 7,4, <35 bar, brass nickel plated, seal NBR

This coupling system has been developed specifically for the area of breathing protection. Coupling system with single-hand operation. UltraFlo valve for optimum flow and low pressure drop. Additional safety locking system. This safety lock prevents unintentional disconnection. To disconnect, the plug must first be pushed further into the coupling before it can be unlocked. Profile cannot be interconnected with the 96KS series. Tested according EN 139 standard.