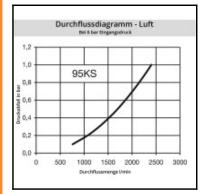

## Details

| Series long:  Bore in mm:  7,4  Bore area in mm²:  43  Advantages:  Additional safety locking system.  35 bar maximum static working pressure with safety factor 4 to 1.  2-20°C up to +100°C (NBR) -40°C up to +120/150°C (EPM) -15°C up to +200°C (FKM) 0°C up to +316°C (FFKM) depending on the medium.  Shut-Off:  Quick coupling Safety (single shut-off)  Connection:  Hose barb 9mm LW(3/8")  Connection type:  Hose barb 9mm LW(3/8")  Material:  Brass nickel plated  Material description:  Brass nickel plated  Material connection:  Brass nickel plated  Material valve body:  Material valve body:  Brass nickel plated  Material valve body:  Brass nickel plated  Material spring snap ring:  Material seal:  Perbunann®  Weight in kg:  0,102  Self-venting coupling:  No  Self-venting coupling:  No  Self-venting coupling:  No  Self-venting coupling:  No  No  Ves  Brass nickel plated:  No  No  Ves  Brass nickel plated  Material spring snap ring:  Material spri                                                                  | Corios                     | 95                                               |
|-------------------------------------------------------------------------------------------------------------------------------------------------------------------------------------------------------------------------------------------------------------------------------------------------------------------------------------------------------------------------------------------------------------------------------------------------------------------------------------------------------------------------------------------------------------------------------------------------------------------------------------------------------------------------------------------------------------------------------------------------------------------------------------------------------------------------------------------------------------------------------------------------------------------------------------------------------------------------------------------------------------------------------------------------------------------------------------------------------------------------------------------------------------------------------------------------------------------------------------------------------------------------------------------------------------------------------------------------------------------------------------------------------------------------------------------------------------------------------------------------------------------------------------------------------------------------------------------------------------------------------------------------------------------------------------------------------------------------------------------------------------------------------------------------------------------------------------------------------------------------------------------------------------------------------------------------------------------------------------------------------------------------------------------------------------------------------------------------------------------------------------------------------------------------------------------------|----------------------------|--------------------------------------------------|
| Bore in mm:         7,4           Bore area in mm²:         43           Advantages:         Additional safety locking system.           Working pressure:         35 bar maximum static working pressure with safety factor 4 to 1.           -20°C up to +100°C (NBR) -40°C up to +120/150°C (FFKM) of the control of the contro                                                                                                                                                                                                                                      | Series:                    |                                                  |
| Bore area in mm²: Advantages: Additional safety locking system. Working pressure:  \$\text{35}\$ bar maximum static working pressure with safety factor 4 to 1.  \$\text{20^{\text{C}}\$ up to \text{+}100^{\text{C}}\$ (RIBR) \text{-}40^{\text{C}}\$ up to \text{+}120^{\text{150^{\text{C}}}\$ (EPDM) \text{-}15^{\text{C}}\$ (EPDM) \text{-}15^{\tex | _                          |                                                  |
| Advantages:  Working pressure:  ### Additional safety locking system.  ### Additional safety loc                                                                  |                            |                                                  |
| Working pressure:  35 bar maximum static working pressure with safety factor 4 to 1.  -20°C up to +100°C (NBR) -40°C up to +120/150°C (EPDM) -15°C up to +200°C (FKM) 0°C up to +316°C (FFMM) depending on the medium.  Shut-Off:  Quick coupling Safety (single shut-off)  Connection:  Hose barb 9mm LW(3/8")  Connection type:  Hose barb 9mm LW(3/8")  Connection type:  Hose barb 9mm LW(3/8")  Material:  Brass nickel plated  Material:  Brass nickel plated  Material connection:  Nitrite-butadiene rubber  nickel plated  Material connection:  Brass nickel plated  Material selve:  Brass nickel plated  Material selve:  Brass nickel plated  Material valve body:  Brass nickel plated  Material valve body:  Brass nickel plated  Material spring snap ring:  Stainless steel AISI 301  Material balls/pins:  Stainless steel AISI 420  Material balls/pins:  Stainless steel AISI 420  Weight in kg:  0,102  Self-venting coupling:  No  Safety locking system:  Yes  Brall locking:  Yes  Brall locking:  Yes  Pin lock:  No  Ultra-FLO-valve:  No  Vacuum suitable:  Water-resistant:  No  Pressure eliminator:  No  Pressure eliminator:  No  Pressure eliminator:  No  Pressure eliminator:  No  Presure eliminator:  No  Presure eliminator:  No  Presure eliminator:  No  Presure eliminator:  No  Pressure eliminator:  No                                                                                                                                                                                                                                                                                                                                                                                                                                                                                                                                                                                                                                                                                                                                                                                                                                               |                            | 1.7                                              |
| Working pressure:  factor 4 to 1.  -20°C up to +100°C (NBR) -40°C up to +120/150°C (PFDM) -15°C up to +200°C (FKM) 0°C up to +316°C (PFDM) -15°C up to +200°C (FKM) 0°C up to +316°C (PFMM) -15°C up to +200°C (FKM) 0°C up to +316°C (PFMM) -15°C up to +200°C (FKM) 0°C up to +316°C (PFMM) -15°C up to +200°C (FKM) 0°C up to +316°C (PFMM) -15°C up to +200°C (FKM) 0°C up to +316°C (PFMM) -15°C up to +200°C (FKM) 0°C up to +316°C (PFMM) -15°C up to +316°C up to +3                                                                  | Advantages:                | , , ,                                            |
| Working temperature:  (EPDM) -15°C up to +200°C (FKM) 0°C up to +316°C (FFKM) depending on the medium.  Shut-Off:  Quick coupling Safety (single shut-off)  Connection:  Hose barb 9mm LW(3/8")  Connection description:  Hose barb 9mm LW(3/8")  Connection type:  Hose barb  Material:  Brass nickel plated  Material description:  Nitrite-butadiene rubber  No  Stalales steel AISI 301 (Material Stale AISI 420 (Ma                                                                  | Working pressure:          | factor 4 to 1.                                   |
| Connection: Hose barb 9mm LW(3/8") Connection description: Hose barb 9mm LW(3/8") Connection type: Hose barb Material: Brass nickel plated Material description: Nitrite-butadiene rubber Surface: nickel plated Material connection: Brass nickel plated Material valve body: Brass nickel plated Material valve body: Brass nickel plated Material sleeve: Brass nickel plated Material sle                                                                  | Working temperature:       | (EPDM) -15°C up to +200°C (FKM) 0°C up to +316°C |
| Connection description:  Connection type:  Hose barb  Material:  Brass nickel plated  Material description:  Seal description:  Surface:  Material connection:  Brass nickel plated  Material connection:  Brass nickel plated  Material connection:  Brass nickel plated  Material valve body:  Brass nickel plated  Material sleeve:  Brass nickel plated  Material valve body:  Brass nickel plated  Material sleeve:  Brass nickel plated  Material sleeve:  Brass nickel plated  Material sleeve:  Brass nickel plated  Material valve:  Zinc plated nickel plated  Material spring snap ring:  Material balls/pins:  Stainless steel AISI 301  Material balls/pins:  Weight in kg:  0,102  Self-venting coupling:  No  Safety locking system:  Yes  Single-hand operation:  No  Two-hand operation:  Yes  Ball locking:  Yes  Pin lock:  No  Ultra-FLO-valve:  No  Vacuum suitable:  Yes  Water-resistant:  No  Flat-sealing:  No  Pressure eliminator:  No  Pressure eliminator:  No  Presumatics:  Yes  Standard product:  No                                                                                                                                                                                                                                                                                                                                                                                                                                                                                                                                                                                                                                                                                                                                                                                                                                                                                                                                                                                                                                                                                                                                                           | Shut-Off:                  | Quick coupling Safety (single shut-off)          |
| Connection type:  Material:  Brass nickel plated  Material description:  Seal description:  Nitrite-butadiene rubber  Surface:  Material connection:  Brass nickel plated  Material connection:  Brass nickel plated  Material valve body:  Material valve body:  Brass nickel plated  Material valve:  Zinc plated nickel plated  Material spring snap ring:  Stainless steel AISI 301  Material balls/pins:  Stainless steel AISI 420  Material seal:  Perbunan®  Weight in kg:  0,102  Self-venting coupling:  No  Safety locking system:  Yes  Single-hand operation:  No  Two-hand operation:  No  Two-hand operation:  Yes  Ball locking:  Yes  Pin lock:  No  Ultra-FLO-valve:  No  Vacuum suitable:  Yes  Water-resistant:  No  Flat-sealing:  Suitable breath / respiratory protection:  Yes  Pressure eliminator:  No  Pressure eliminator:  No  Pneumatics:  Yes  Standard product:  No                                                                                                                                                                                                                                                                                                                                                                                                                                                                                                                                                                                                                                                                                                                                                                                                                                                                                                                                                                                                                                                                                                                                                                            | Connection:                | Hose barb 9mm LW(3/8")                           |
| Material:  Material description:  Seal description:  Surface:  Material connection:  Material valve body:  Material sleeve:  Material sleeve:  Material spring snap ring:  Material balls/pins:  Stainless steel AISI 301  Material seal:  Weight in kg:  Safety locking system:  Single-hand operation:  Two-hand operation:  Mo  Ultra-FLO-valve:  Waterial spring:  Waterial coupling:  Safety locking:  Pessure seal spring:  Mo  Ves  Who  No  Vacuum suitable:  Ves  Waterial pated  Material spring snap ring:  Mo  Stainless steel AISI 301  Material balls/pins:  Stainless steel AISI 420  Material seal:  Perbunan®  Ves  No  Safety locking system:  Yes  Single-hand operation:  No  Two-hand operation:  Yes  Ball locking:  Yes  Ves  Water-resistant:  No  Flat-sealing:  No  Pressure eliminator:  No  Pressure eliminator:  No  Presure eliminator:  No  Presure eliminator:  No  Presure eliminator:  No  Presuratics:  No  Presuratics:  Yes  Standard product:  No                                                                                                                                                                                                                                                                                                                                                                                                                                                                                                                                                                                                                                                                                                                                                                                                                                                                                                                                                                                                                                                                                                                                                                                                         | Connection description:    | Hose barb 9mm LW(3/8")                           |
| Material description: Seal description: Nitrite-butadiene rubber Surface: nickel plated Material connection: Brass nickel plated Material valve body: Brass nickel plated Material sleeve: Brass nickel plated Material valve: Material spring snap ring: Material seal: Perbunan® Weight in kg: 0,102 Self-venting coupling: No Safety locking system: Yes Single-hand operation: No Two-hand operation: Yes Ball locking: Yes Pin lock: No Ultra-FLO-valve: Vacuum suitable: Water-resistant: No Suitable breath / respiratory protection: Pressure eliminator: No Pneumatics: Yes Standard product: No                                                                                                                                                                                                                                                                                                                                                                                                                                                                                                                                                                                                                                                                                                                                                                                                                                                                                                                                                                                                                                                                                                                                                                                                                                                                                                                                                                                                                                       | Connection type:           | Hose barb                                        |
| Material description: Seal description: Nitrite-butadiene rubber Surface: nickel plated Material connection: Brass nickel plated Material valve body: Brass nickel plated Material sleeve: Brass nickel plated Material valve: Material spring snap ring: Material seal: Perbunan® Weight in kg: 0,102 Self-venting coupling: No Safety locking system: Yes Single-hand operation: No Two-hand operation: Yes Ball locking: Yes Pin lock: No Ultra-FLO-valve: Vacuum suitable: Water-resistant: No Suitable breath / respiratory protection: Pressure eliminator: No Pneumatics: Yes Standard product: No                                                                                                                                                                                                                                                                                                                                                                                                                                                                                                                                                                                                                                                                                                                                                                                                                                                                                                                                                                                                                                                                                                                                                                                                                                                                                                                                                                                                                                       | Material:                  | Brass nickel plated                              |
| Surface:  Material connection:  Material valve body:  Material sleeve:  Meight in kg:  O,102  Self-venting coupling:  No  Safety locking system:  Yes  Single-hand operation:  No  Two-hand operation:  Yes  Single-hand operation:  Yes  Ball locking:  Yes  Mo  Ultra-FLO-valve:  No  Vacuum suitable:  Yes  Water-resistant:  No  Flat-sealing:  No  Suitable breath / respiratory protection:  Yes  Pressure eliminator:  No  Phydraulics:  No  Pneumatics:  Yes  Standard product:  No                                                                                                                                                                                                                                                                                                                                                                                                                                                                                                                                                                                                                                                                                                                                                                                                                                                                                                                                                                                                                                                                                                                                                                             | Material description:      |                                                  |
| Material connection:  Material valve body:  Material sleeve:  Material sleeve:  Material sleeve:  Material sleeve:  Material spring snap ring:  Material balls/pins:  Material seal:  Weight in kg:  Self-venting coupling:  Single-hand operation:  Woo And operation:  Yes  Ball locking:  Yes  Wiltra-FLO-valve:  No  Vacuum suitable:  Water-resistant:  No  Suitable breath / respiratory protection:  Pressure eliminator:  No  No  Pneumatics:  No  Pressure eliminator:  No  No  Pressure eliminator:  No  Pressure eliminator:  No  No  Pressure eliminator:  No  Pressure eliminator:  No  Pressure eliminator:  No  No  No  No  No  Pressure eliminator:  No  No  No  No  No  No  No  No  No  N                                                                                                                                                                                                                                                                                                  | Seal description:          | Nitrite-butadiene rubber                         |
| Material valve body:  Material sleeve:  Material sleeve:  Material sleeve:  Material spring snap ring:  Material balls/pins:  Material seal:  Perbunan®  Weight in kg:  0,102  Self-venting coupling:  No  Safety locking system:  Yes  Single-hand operation:  No  Two-hand operation:  Yes  Ball locking:  Yes  Pin lock:  No  Ultra-FLO-valve:  No  Vacuum suitable:  Yes  Water-resistant:  No  Flat-sealing:  No  Suitable breath / respiratory protection:  Yes  Standard product:  No  No  No  No  No  No  No  No  No  N                                                                                                                                                                                                                                                                                                                                                                                                                                                                                                                                                                                                                                                                                                                                                                                                                                                                                                                                                                                                                                                                                                                                                                                                                                                                                                                                                                                                                                                                                                                             | Surface:                   | nickel plated                                    |
| Material valve body:  Material sleeve:  Material sleeve:  Material sleeve:  Material spring snap ring:  Material spring snap ring:  Material balls/pins:  Material balls/pins:  Material balls/pins:  Material seal:  Perbunan®  Weight in kg:  0,102  Self-venting coupling:  No  Safety locking system:  Yes  Single-hand operation:  Two-hand operation:  Yes  Ball locking:  Yes  Pin lock:  No  Ultra-FLO-valve:  Vacuum suitable:  Yes  Water-resistant:  No  Suitable breath / respiratory protection:  Pressure eliminator:  No  Pneumatics:  Yes  Standard product:  No  No  Material plated  Brass nickel plated  Alexel plated  Alexel plated  Brass nickel plated  Brass nickel plated  Brass nickel plated  Brass nickel plated  Alexel plated  Brass nickel plated  Alexel plated  Brass nickel plated  Alexel plated  Material splated  No  No  Hydraulics:  No  No  No  No  No  No  No  No  No  N                                                                                                                                                                                                                                                                                                                                                                                                                                                                                                                                                                                                                                                                                                                                                                                                                                                                                                                                                                                                                                        | Material connection:       | Brass nickel plated                              |
| Material valve:  Material spring snap ring:  Material spring snap ring:  Material balls/pins:  Stainless steel AISI 301  Material seal:  Perbunan®  Weight in kg:  Self-venting coupling:  No  Safety locking system:  Single-hand operation:  Two-hand operation:  Yes  Ball locking:  Yes  Pin lock:  No  Ultra-FLO-valve:  No  Vacuum suitable:  Yes  Water-resistant:  No  Suitable breath / respiratory protection:  Pressure eliminator:  No  Pneumatics:  Yes  Standard product:  No  No  Stainless steel AISI 301  Stainless steel AISI 420  No  No  1,0102  Stainless steel AISI 420  No  No  Serbunan®  No  No  Safety locking yese  Yes  No  No  No  No  No  No  No  No  No  N                                                                                                                                                                                                                                                                                                                                                                                                                                                                                                                                                                                                                                                                                                                                                                                                                                                                                                                                                                                                                                                                                                                                                                                                                                                                                                                                                                                                                                                                                                       | Material valve body:       |                                                  |
| Material valve:         Zinc plated nickel plated           Material spring snap ring:         stainless steel AISI 301           Material balls/pins:         Stainless steel AISI 420           Material seal:         Perbunan®           Weight in kg:         0,102           Self-venting coupling:         No           Safety locking system:         Yes           Single-hand operation:         No           Two-hand operation:         Yes           Ball locking:         Yes           Pin lock:         No           Ultra-FLO-valve:         No           Vacuum suitable:         Yes           Water-resistant:         No           Flat-sealing:         No           Suitable breath / respiratory protection:         Yes           Pressure eliminator:         No           Hydraulics:         No           Pneumatics:         Yes           Standard product:         No                                                                                                                                                                                                                                                                                                                                                                                                                                                                                                                                                                                                                                                                                                                                                                                                                                                                                                                                                                                                                                                                                                                                                                                                                                                                                            | Material sleeve:           | Brass nickel plated                              |
| Material balls/pins:         Stainless steel AISI 420           Material seal:         Perbunan®           Weight in kg:         0,102           Self-venting coupling:         No           Safety locking system:         Yes           Single-hand operation:         No           Two-hand operation:         Yes           Ball locking:         Yes           Pin lock:         No           Ultra-FLO-valve:         No           Vacuum suitable:         Yes           Water-resistant:         No           Flat-sealing:         No           Suitable breath / respiratory protection:         Yes           Pressure eliminator:         No           Hydraulics:         No           Pneumatics:         Yes           Standard product:         No                                                                                                                                                                                                                                                                                                                                                                                                                                                                                                                                                                                                                                                                                                                                                                                                                                                                                                                                                                                                                                                                                                                                                                                                                                                                                                                                                                                                                              | Material valve:            | ·                                                |
| Material seal:         Perbunan®           Weight in kg:         0,102           Self-venting coupling:         No           Safety locking system:         Yes           Single-hand operation:         No           Two-hand operation:         Yes           Ball locking:         Yes           Pin lock:         No           Ultra-FLO-valve:         No           Vacuum suitable:         Yes           Water-resistant:         No           Flat-sealing:         No           Suitable breath / respiratory protection:         Yes           Pressure eliminator:         No           Hydraulics:         No           Pneumatics:         Yes           Standard product:         No                                                                                                                                                                                                                                                                                                                                                                                                                                                                                                                                                                                                                                                                                                                                                                                                                                                                                                                                                                                                                                                                                                                                                                                                                                                                                                                                                                                                                                                                                              | Material spring snap ring: | stainless steel AISI 301                         |
| Weight in kg:  Self-venting coupling:  No Safety locking system:  Yes Single-hand operation:  No Two-hand operation:  Yes Ball locking:  Yes Pin lock:  No Ultra-FLO-valve:  No Vacuum suitable:  Yes Water-resistant:  No Flat-sealing:  Suitable breath / respiratory protection:  Pressure eliminator:  No Hydraulics:  No Pneumatics:  Yes Standard product:  No                                                                                                                                                                                                                                                                                                                                                                                                                                                                                                                                                                                                                                                                                                                                                                                                                                                                                                                                                                                                                                                                                                                                                                                                                                                                                                                                                                                                                                                                                                                                                                                                                                                                                                                                                                                                                            | Material balls/pins:       | Stainless steel AISI 420                         |
| Self-venting coupling:         No           Safety locking system:         Yes           Single-hand operation:         No           Two-hand operation:         Yes           Ball locking:         Yes           Pin lock:         No           Ultra-FLO-valve:         No           Vacuum suitable:         Yes           Water-resistant:         No           Flat-sealing:         No           Suitable breath / respiratory protection:         Yes           Pressure eliminator:         No           Hydraulics:         No           Pneumatics:         Yes           Standard product:         No                                                                                                                                                                                                                                                                                                                                                                                                                                                                                                                                                                                                                                                                                                                                                                                                                                                                                                                                                                                                                                                                                                                                                                                                                                                                                                                                                                                                                                                                                                                                                                               | Material seal:             | Perbunan®                                        |
| Safety locking system:         Yes           Single-hand operation:         No           Two-hand operation:         Yes           Ball locking:         Yes           Pin lock:         No           Ultra-FLO-valve:         No           Vacuum suitable:         Yes           Water-resistant:         No           Flat-sealing:         No           Suitable breath / respiratory protection:         Yes           Pressure eliminator:         No           Hydraulics:         No           Pneumatics:         Yes           Standard product:         No                                                                                                                                                                                                                                                                                                                                                                                                                                                                                                                                                                                                                                                                                                                                                                                                                                                                                                                                                                                                                                                                                                                                                                                                                                                                                                                                                                                                                                                                                                                                                                                                                           | Weight in kg:              | 0,102                                            |
| Single-hand operation:         No           Two-hand operation:         Yes           Ball locking:         Yes           Pin lock:         No           Ultra-FLO-valve:         No           Vacuum suitable:         Yes           Water-resistant:         No           Flat-sealing:         No           Suitable breath / respiratory protection:         Yes           Pressure eliminator:         No           Hydraulics:         No           Pneumatics:         Yes           Standard product:         No                                                                                                                                                                                                                                                                                                                                                                                                                                                                                                                                                                                                                                                                                                                                                                                                                                                                                                                                                                                                                                                                                                                                                                                                                                                                                                                                                                                                                                                                                                                                                                                                                                                                        | Self-venting coupling:     | No                                               |
| Two-hand operation:         Yes           Ball locking:         Yes           Pin lock:         No           Ultra-FLO-valve:         No           Vacuum suitable:         Yes           Water-resistant:         No           Flat-sealing:         No           Suitable breath / respiratory protection:         Yes           Pressure eliminator:         No           Hydraulics:         No           Pneumatics:         Yes           Standard product:         No                                                                                                                                                                                                                                                                                                                                                                                                                                                                                                                                                                                                                                                                                                                                                                                                                                                                                                                                                                                                                                                                                                                                                                                                                                                                                                                                                                                                                                                                                                                                                                                                                                                                                                                    | Safety locking system:     | Yes                                              |
| Ball locking:         Yes           Pin lock:         No           Ultra-FLO-valve:         No           Vacuum suitable:         Yes           Water-resistant:         No           Flat-sealing:         No           Suitable breath / respiratory protection:         Yes           Pressure eliminator:         No           Hydraulics:         No           Pneumatics:         Yes           Standard product:         No                                                                                                                                                                                                                                                                                                                                                                                                                                                                                                                                                                                                                                                                                                                                                                                                                                                                                                                                                                                                                                                                                                                                                                                                                                                                                                                                                                                                                                                                                                                                                                                                                                                                                                                                                              | Single-hand operation:     | No                                               |
| Pin lock:         No           Ultra-FLO-valve:         No           Vacuum suitable:         Yes           Water-resistant:         No           Flat-sealing:         No           Suitable breath / respiratory protection:         Yes           Pressure eliminator:         No           Hydraulics:         No           Pneumatics:         Yes           Standard product:         No                                                                                                                                                                                                                                                                                                                                                                                                                                                                                                                                                                                                                                                                                                                                                                                                                                                                                                                                                                                                                                                                                                                                                                                                                                                                                                                                                                                                                                                                                                                                                                                                                                                                                                                                                                                                  | Two-hand operation:        | Yes                                              |
| Ultra-FLO-valve:         No           Vacuum suitable:         Yes           Water-resistant:         No           Flat-sealing:         No           Suitable breath / respiratory protection:         Yes           Pressure eliminator:         No           Hydraulics:         No           Pneumatics:         Yes           Standard product:         No                                                                                                                                                                                                                                                                                                                                                                                                                                                                                                                                                                                                                                                                                                                                                                                                                                                                                                                                                                                                                                                                                                                                                                                                                                                                                                                                                                                                                                                                                                                                                                                                                                                                                                                                                                                                                                 | Ball locking:              | Yes                                              |
| Vacuum suitable:  Ves  Water-resistant:  No  Flat-sealing:  No  Suitable breath / respiratory protection:  Ves  Pressure eliminator:  No  Hydraulics:  No  Pneumatics:  Yes  Standard product:  No                                                                                                                                                                                                                                                                                                                                                                                                                                                                                                                                                                                                                                                                                                                                                                                                                                                                                                                                                                                                                                                                                                                                                                                                                                                                                                                                                                                                                                                                                                                                                                                                                                                                                                                                                                                                                                                                                                                                                                                              | Pin lock:                  | No                                               |
| Water-resistant:  No Flat-sealing: No Suitable breath / respiratory protection: Yes Pressure eliminator: No Hydraulics: No Pneumatics: Yes Standard product: No                                                                                                                                                                                                                                                                                                                                                                                                                                                                                                                                                                                                                                                                                                                                                                                                                                                                                                                                                                                                                                                                                                                                                                                                                                                                                                                                                                                                                                                                                                                                                                                                                                                                                                                                                                                                                                                                                                                                                                                                                                 | Ultra-FLO-valve:           | No                                               |
| Flat-sealing:  Suitable breath / respiratory protection:  Yes  Pressure eliminator:  No  Hydraulics:  No  Pneumatics:  Yes  Standard product:  No                                                                                                                                                                                                                                                                                                                                                                                                                                                                                                                                                                                                                                                                                                                                                                                                                                                                                                                                                                                                                                                                                                                                                                                                                                                                                                                                                                                                                                                                                                                                                                                                                                                                                                                                                                                                                                                                                                                                                                                                                                               | Vacuum suitable:           | Yes                                              |
| Suitable breath / respiratory protection:  Pressure eliminator:  No  Hydraulics:  No  Pneumatics:  Yes  Standard product:  No                                                                                                                                                                                                                                                                                                                                                                                                                                                                                                                                                                                                                                                                                                                                                                                                                                                                                                                                                                                                                                                                                                                                                                                                                                                                                                                                                                                                                                                                                                                                                                                                                                                                                                                                                                                                                                                                                                                                                                                                                                                                   | Water-resistant:           | No                                               |
| Pressure eliminator:  Hydraulics:  No  Pneumatics:  Yes  Standard product:  No                                                                                                                                                                                                                                                                                                                                                                                                                                                                                                                                                                                                                                                                                                                                                                                                                                                                                                                                                                                                                                                                                                                                                                                                                                                                                                                                                                                                                                                                                                                                                                                                                                                                                                                                                                                                                                                                                                                                                                                                                                                                                                                  | Flat-sealing:              | No                                               |
| Pressure eliminator:  Hydraulics:  No  Pneumatics:  Yes  Standard product:  No                                                                                                                                                                                                                                                                                                                                                                                                                                                                                                                                                                                                                                                                                                                                                                                                                                                                                                                                                                                                                                                                                                                                                                                                                                                                                                                                                                                                                                                                                                                                                                                                                                                                                                                                                                                                                                                                                                                                                                                                                                                                                                                  |                            | Yes                                              |
| Pneumatics: Yes Standard product: No                                                                                                                                                                                                                                                                                                                                                                                                                                                                                                                                                                                                                                                                                                                                                                                                                                                                                                                                                                                                                                                                                                                                                                                                                                                                                                                                                                                                                                                                                                                                                                                                                                                                                                                                                                                                                                                                                                                                                                                                                                                                                                                                                            |                            | No                                               |
| Pneumatics: Yes Standard product: No                                                                                                                                                                                                                                                                                                                                                                                                                                                                                                                                                                                                                                                                                                                                                                                                                                                                                                                                                                                                                                                                                                                                                                                                                                                                                                                                                                                                                                                                                                                                                                                                                                                                                                                                                                                                                                                                                                                                                                                                                                                                                                                                                            | Hydraulics:                | No                                               |
|                                                                                                                                                                                                                                                                                                                                                                                                                                                                                                                                                                                                                                                                                                                                                                                                                                                                                                                                                                                                                                                                                                                                                                                                                                                                                                                                                                                                                                                                                                                                                                                                                                                                                                                                                                                                                                                                                                                                                                                                                                                                                                                                                                                                 | · ·                        | Yes                                              |
|                                                                                                                                                                                                                                                                                                                                                                                                                                                                                                                                                                                                                                                                                                                                                                                                                                                                                                                                                                                                                                                                                                                                                                                                                                                                                                                                                                                                                                                                                                                                                                                                                                                                                                                                                                                                                                                                                                                                                                                                                                                                                                                                                                                                 | Standard product:          | No                                               |
|                                                                                                                                                                                                                                                                                                                                                                                                                                                                                                                                                                                                                                                                                                                                                                                                                                                                                                                                                                                                                                                                                                                                                                                                                                                                                                                                                                                                                                                                                                                                                                                                                                                                                                                                                                                                                                                                                                                                                                                                                                                                                                                                                                                                 | ·                          | No                                               |