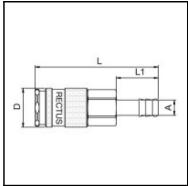

## **Dimensions**

| Connection A: | 9 mm |
|---------------|------|
| D mm:         | 23   |
| L mm:         | 74   |
| L1 mm:        | 25   |
| SW mm:        | 19   |