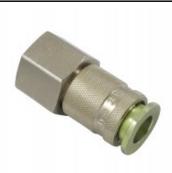

## Datasheet of 28KSIN21SPN Quick coupling with female thread D U S T

Quick coupling safety single shut-off, female thread NPSF 1/2, nominal diameter 10,5, <35 bar, steel nickel plated, seal NBR

RIE

The robust safety coupling is the largest version of the coupling series with safety locking. Coupling system with single-hand operation. UltraFlo valve for optimum flow and low pressure drop. Additional safety locking system. This safety lock prevents unintentional disconnection. To disconnect, the plug must first be pushed further into the coupling before it can be unlocked. Double profiled plug design against wear of material during operation.