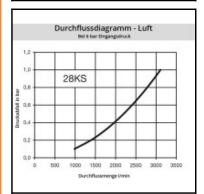

| Mould coupling:                           | No                                                 |

Dimensions