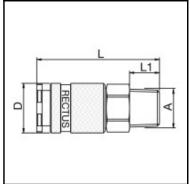

## Dimensions

| Connection A: | R 3/4 |
|---------------|-------|
| D mm:         | 28    |
| L mm:         | 69,5  |
| L1 mm:        | 17    |
| SW mm:        | 27    |