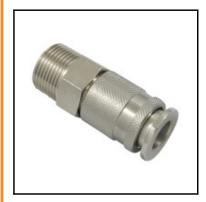

## Datasheet of 28KSAK26SPN Quick coupling with male thread DUST

## Description

Quick coupling safety single shut-off, male thread R 3/4, nominal diameter 10.5, <35 bar, steel nickel plated, seal NBR

The robust safety coupling is the largest version of the coupling series with safety locking. Coupling system with single-hand operation. UltraFlo valve for optimum flow and low pressure drop. Additional safety locking system. This safety lock prevents unintentional disconnection. To disconnect, the plug must first be pushed further into the coupling before it can be unlocked. Double profiled plug design against wear of material during operation.