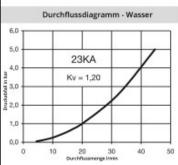

## Details

| Bore in mm:       5,         Bore area in mm <sup>2</sup> :       25         Advantages:       0         gu       IN         Compatibility:       12         Working pressure:       35         Fatter       72         Shut-Off:       Qu              | Dne-hand operation. The high insertion depth is<br>juaranteed by an optimised plug guide. UltraFlo valve.<br>NDUSTR. INTERCHANGE 1/4" US-MIL-SPEC-C-4109<br>SO 6150 RECTUS 24, RECTUS 1400/1423 TEMA<br>400 PARKER 20 1/4" + 30 1/4"<br>35 bar maximum static working pressure with safety<br>actor 4 to 1.<br>20°C up to +100°C (NBR) -40°C up to +120/150°C<br>EPDM) -15°C up to +200°C (FKM) depending on the<br>nedium.<br>Quick coupling Single Shut-Off       |
|---------------------------------------------------------------------------------------------------------------------------------------------------------------------------------------------------------------------------------------------------------|---------------------------------------------------------------------------------------------------------------------------------------------------------------------------------------------------------------------------------------------------------------------------------------------------------------------------------------------------------------------------------------------------------------------------------------------------------------------|
| Bore in mm:       5,         Bore area in mm <sup>2</sup> :       25         Advantages:       0         gu       IN         Compatibility:       12         Working pressure:       35         Working temperature:       -2         Shut-Off:       Q | 5,5<br>25<br>26<br>27<br>27<br>27<br>27<br>27<br>29<br>29<br>20<br>20<br>20<br>20<br>20<br>20<br>20<br>20<br>20<br>20                                                                                                                                                                                                                                                                                                                                               |
| Bore area in mm²:       25         Advantages:       O         Compatibility:       IN         Vorking pressure:       35         Working temperature:       -2         Shut-Off:       Q                                                               | 25<br>Dne-hand operation. The high insertion depth is<br>Juaranteed by an optimised plug guide. UltraFlo valve.<br>NDUSTR. INTERCHANGE 1/4" US-MIL-SPEC-C-4109<br>SO 6150 RECTUS 24, RECTUS 1400/1423 TEMA<br>400 PARKER 20 1/4" + 30 1/4"<br>35 bar maximum static working pressure with safety<br>actor 4 to 1.<br>20°C up to +100°C (NBR) -40°C up to +120/150°C<br>EPDM) -15°C up to +200°C (FKM) depending on the<br>nedium.<br>Quick coupling Single Shut-Off |
| Advantages: gu Compatibility: IN S Working pressure: fa Working temperature: (E Shut-Off: Q                                                                                                                                                             | Juaranteed by an optimised plug guide. UltraFlo valve.<br>NDUSTR. INTERCHANGE 1/4" US-MIL-SPEC-C-4109<br>SO 6150 RECTUS 24, RECTUS 1400/1423 TEMA<br>400 PARKER 20 1/4" + 30 1/4"<br>35 bar maximum static working pressure with safety<br>actor 4 to 1.<br>20°C up to +100°C (NBR) -40°C up to +120/150°C<br>EPDM) -15°C up to +200°C (FKM) depending on the<br>nedium.<br>Quick coupling Single Shut-Off                                                          |
| Compatibility: IS<br>14<br>Working pressure: fa<br>Working temperature: (E<br>Shut-Off: Q                                                                                                                                                               | SO 6150 RECTUS 24, RECTUS 1400/1423 TEMA<br>400 PARKER 20 1/4" + 30 1/4"<br>35 bar maximum static working pressure with safety<br>actor 4 to 1.<br>20°C up to +100°C (NBR) -40°C up to +120/150°C<br>EPDM) -15°C up to +200°C (FKM) depending on the<br>nedium.<br>Quick coupling Single Shut-Off                                                                                                                                                                   |
| Working pressure:     fa       Working temperature:     -2       Shut-Off:     Q                                                                                                                                                                        | actor 4 to 1.<br>20°C up to +100°C (NBR) -40°C up to +120/150°C<br>EPDM) -15°C up to +200°C (FKM) depending on the<br>nedium.<br>Quick coupling Single Shut-Off                                                                                                                                                                                                                                                                                                     |
| Working temperature: (E<br>m<br>Shut-Off: Q                                                                                                                                                                                                             | EPDM) -15°C up to +200°C (FKM) depending on the<br>nedium.<br>Quick coupling Single Shut-Off                                                                                                                                                                                                                                                                                                                                                                        |
|                                                                                                                                                                                                                                                         |                                                                                                                                                                                                                                                                                                                                                                                                                                                                     |
| Connection: M                                                                                                                                                                                                                                           |                                                                                                                                                                                                                                                                                                                                                                                                                                                                     |
|                                                                                                                                                                                                                                                         | Ale thread 1/4"                                                                                                                                                                                                                                                                                                                                                                                                                                                     |
| Connection description: M                                                                                                                                                                                                                               | Alle pipe thread of Whitworth form ISO 228 1/4"                                                                                                                                                                                                                                                                                                                                                                                                                     |
| Connection type: M                                                                                                                                                                                                                                      | /lale thread                                                                                                                                                                                                                                                                                                                                                                                                                                                        |
| Material: Br                                                                                                                                                                                                                                            | Brass nickel plated                                                                                                                                                                                                                                                                                                                                                                                                                                                 |
| Material description: Br                                                                                                                                                                                                                                | Brass CuZn39Pb3 2.0401 (except sleeve)                                                                                                                                                                                                                                                                                                                                                                                                                              |
| Seal description: Ni                                                                                                                                                                                                                                    | litrite-butadiene rubber                                                                                                                                                                                                                                                                                                                                                                                                                                            |
| Surface: ni                                                                                                                                                                                                                                             | ickel plated                                                                                                                                                                                                                                                                                                                                                                                                                                                        |
| Material connection: Br                                                                                                                                                                                                                                 | Brass nickel plated                                                                                                                                                                                                                                                                                                                                                                                                                                                 |
| Material valve body: Br                                                                                                                                                                                                                                 | Brass nickel plated                                                                                                                                                                                                                                                                                                                                                                                                                                                 |
| Material sleeve: St                                                                                                                                                                                                                                     | Steel hardened and nickel plated                                                                                                                                                                                                                                                                                                                                                                                                                                    |
| Material valve: Zi                                                                                                                                                                                                                                      | Zinc diecasting nickel plated                                                                                                                                                                                                                                                                                                                                                                                                                                       |
| Material spring snap ring: sta                                                                                                                                                                                                                          | tainless steel AISI 301                                                                                                                                                                                                                                                                                                                                                                                                                                             |
| Material balls/pins: St                                                                                                                                                                                                                                 | Stainless steel AISI 420                                                                                                                                                                                                                                                                                                                                                                                                                                            |
| Material seal: Pe                                                                                                                                                                                                                                       | Perbunan®                                                                                                                                                                                                                                                                                                                                                                                                                                                           |
| Weight in kg: 0,                                                                                                                                                                                                                                        | ),0964                                                                                                                                                                                                                                                                                                                                                                                                                                                              |
| Self-venting coupling: No.                                                                                                                                                                                                                              | 10                                                                                                                                                                                                                                                                                                                                                                                                                                                                  |
| Safety locking system: No.                                                                                                                                                                                                                              | 10                                                                                                                                                                                                                                                                                                                                                                                                                                                                  |
| Single-hand operation: Ye                                                                                                                                                                                                                               | /es                                                                                                                                                                                                                                                                                                                                                                                                                                                                 |
| Two-hand operation: No.                                                                                                                                                                                                                                 | 10                                                                                                                                                                                                                                                                                                                                                                                                                                                                  |
| Ball locking: Ye                                                                                                                                                                                                                                        | /es                                                                                                                                                                                                                                                                                                                                                                                                                                                                 |
| Pin lock: No                                                                                                                                                                                                                                            | 10                                                                                                                                                                                                                                                                                                                                                                                                                                                                  |
| Ultra-FLO-valve: No                                                                                                                                                                                                                                     | 10                                                                                                                                                                                                                                                                                                                                                                                                                                                                  |
| Vacuum suitable: Ye                                                                                                                                                                                                                                     | /es                                                                                                                                                                                                                                                                                                                                                                                                                                                                 |
| Water-resistant: No                                                                                                                                                                                                                                     | 10                                                                                                                                                                                                                                                                                                                                                                                                                                                                  |
| Flat-sealing: No                                                                                                                                                                                                                                        | 10                                                                                                                                                                                                                                                                                                                                                                                                                                                                  |
| Suitable breath / respiratory protection:                                                                                                                                                                                                               | 10                                                                                                                                                                                                                                                                                                                                                                                                                                                                  |
| Pressure eliminator: No                                                                                                                                                                                                                                 | ło                                                                                                                                                                                                                                                                                                                                                                                                                                                                  |
| Hydraulics: No                                                                                                                                                                                                                                          | 10                                                                                                                                                                                                                                                                                                                                                                                                                                                                  |
| Pneumatics: Ye                                                                                                                                                                                                                                          | /es                                                                                                                                                                                                                                                                                                                                                                                                                                                                 |
| Standard product: No.                                                                                                                                                                                                                                   | 10                                                                                                                                                                                                                                                                                                                                                                                                                                                                  |
| Mould coupling: No                                                                                                                                                                                                                                      |                                                                                                                                                                                                                                                                                                                                                                                                                                                                     |