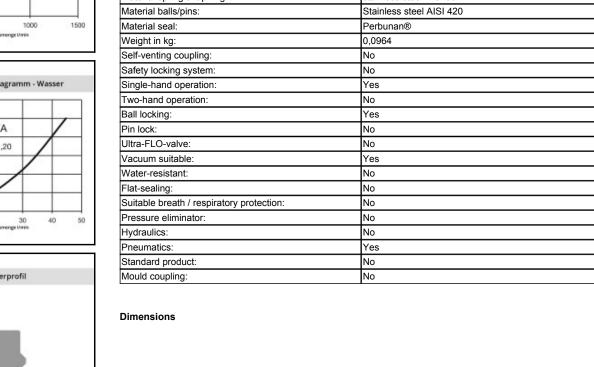

## Details

| Bore in mm:       5,         Bore area in mm <sup>2</sup> :       25         Advantages:       0         gu       IN         Compatibility:       12         Working pressure:       35         Fatter       72         Shut-Off:       Qu              | Dne-hand operation. The high insertion depth is<br>juaranteed by an optimised plug guide. UltraFlo valve.<br>NDUSTR. INTERCHANGE 1/4" US-MIL-SPEC-C-4109<br>SO 6150 RECTUS 24, RECTUS 1400/1423 TEMA<br>400 PARKER 20 1/4" + 30 1/4"<br>35 bar maximum static working pressure with safety<br>actor 4 to 1.<br>20°C up to +100°C (NBR) -40°C up to +120/150°C<br>EPDM) -15°C up to +200°C (FKM) depending on the<br>nedium.<br>Quick coupling Single Shut-Off       |
|---------------------------------------------------------------------------------------------------------------------------------------------------------------------------------------------------------------------------------------------------------|---------------------------------------------------------------------------------------------------------------------------------------------------------------------------------------------------------------------------------------------------------------------------------------------------------------------------------------------------------------------------------------------------------------------------------------------------------------------|
| Bore in mm:       5,         Bore area in mm <sup>2</sup> :       25         Advantages:       0         gu       IN         Compatibility:       12         Working pressure:       35         Working temperature:       -2         Shut-Off:       Q | 5,5<br>25<br>26<br>27<br>27<br>27<br>27<br>27<br>29<br>29<br>20<br>20<br>20<br>20<br>20<br>20<br>20<br>20<br>20<br>20                                                                                                                                                                                                                                                                                                                                               |
| Bore area in mm²:       25         Advantages:       O         Compatibility:       IN         Vorking pressure:       35         Working temperature:       -2         Shut-Off:       Q                                                               | 25<br>Dne-hand operation. The high insertion depth is<br>Juaranteed by an optimised plug guide. UltraFlo valve.<br>NDUSTR. INTERCHANGE 1/4" US-MIL-SPEC-C-4109<br>SO 6150 RECTUS 24, RECTUS 1400/1423 TEMA<br>400 PARKER 20 1/4" + 30 1/4"<br>35 bar maximum static working pressure with safety<br>actor 4 to 1.<br>20°C up to +100°C (NBR) -40°C up to +120/150°C<br>EPDM) -15°C up to +200°C (FKM) depending on the<br>nedium.<br>Quick coupling Single Shut-Off |
| Advantages: gu Compatibility: IN S Working pressure: fa Working temperature: (E Shut-Off: Q                                                                                                                                                             | Juaranteed by an optimised plug guide. UltraFlo valve.<br>NDUSTR. INTERCHANGE 1/4" US-MIL-SPEC-C-4109<br>SO 6150 RECTUS 24, RECTUS 1400/1423 TEMA<br>400 PARKER 20 1/4" + 30 1/4"<br>35 bar maximum static working pressure with safety<br>actor 4 to 1.<br>20°C up to +100°C (NBR) -40°C up to +120/150°C<br>EPDM) -15°C up to +200°C (FKM) depending on the<br>nedium.<br>Quick coupling Single Shut-Off                                                          |
| Compatibility: IS<br>14<br>Working pressure: fa<br>Working temperature: (E<br>Shut-Off: Q                                                                                                                                                               | SO 6150 RECTUS 24, RECTUS 1400/1423 TEMA<br>400 PARKER 20 1/4" + 30 1/4"<br>35 bar maximum static working pressure with safety<br>actor 4 to 1.<br>20°C up to +100°C (NBR) -40°C up to +120/150°C<br>EPDM) -15°C up to +200°C (FKM) depending on the<br>nedium.<br>Quick coupling Single Shut-Off                                                                                                                                                                   |
| Working pressure:     fa       Working temperature:     -2       Shut-Off:     Q                                                                                                                                                                        | actor 4 to 1.<br>20°C up to +100°C (NBR) -40°C up to +120/150°C<br>EPDM) -15°C up to +200°C (FKM) depending on the<br>nedium.<br>Quick coupling Single Shut-Off                                                                                                                                                                                                                                                                                                     |
| Working temperature: (E<br>m<br>Shut-Off: Q                                                                                                                                                                                                             | EPDM) -15°C up to +200°C (FKM) depending on the<br>nedium.<br>Quick coupling Single Shut-Off                                                                                                                                                                                                                                                                                                                                                                        |
|                                                                                                                                                                                                                                                         |                                                                                                                                                                                                                                                                                                                                                                                                                                                                     |
| Connection: M                                                                                                                                                                                                                                           |                                                                                                                                                                                                                                                                                                                                                                                                                                                                     |
|                                                                                                                                                                                                                                                         | Ale thread 1/4"                                                                                                                                                                                                                                                                                                                                                                                                                                                     |
| Connection description: M                                                                                                                                                                                                                               | Alle pipe thread of Whitworth form ISO 228 1/4"                                                                                                                                                                                                                                                                                                                                                                                                                     |
| Connection type: M                                                                                                                                                                                                                                      | /lale thread                                                                                                                                                                                                                                                                                                                                                                                                                                                        |
| Material: Br                                                                                                                                                                                                                                            | Brass nickel plated                                                                                                                                                                                                                                                                                                                                                                                                                                                 |
| Material description: Br                                                                                                                                                                                                                                | Brass CuZn39Pb3 2.0401 (except sleeve)                                                                                                                                                                                                                                                                                                                                                                                                                              |
| Seal description: Ni                                                                                                                                                                                                                                    | litrite-butadiene rubber                                                                                                                                                                                                                                                                                                                                                                                                                                            |
| Surface: ni                                                                                                                                                                                                                                             | ickel plated                                                                                                                                                                                                                                                                                                                                                                                                                                                        |
| Material connection: Br                                                                                                                                                                                                                                 | Brass nickel plated                                                                                                                                                                                                                                                                                                                                                                                                                                                 |
| Material valve body: Br                                                                                                                                                                                                                                 | Brass nickel plated                                                                                                                                                                                                                                                                                                                                                                                                                                                 |
| Material sleeve: St                                                                                                                                                                                                                                     | Steel hardened and nickel plated                                                                                                                                                                                                                                                                                                                                                                                                                                    |
| Material valve: Zi                                                                                                                                                                                                                                      | Zinc diecasting nickel plated                                                                                                                                                                                                                                                                                                                                                                                                                                       |
| Material spring snap ring: sta                                                                                                                                                                                                                          | tainless steel AISI 301                                                                                                                                                                                                                                                                                                                                                                                                                                             |
| Material balls/pins: St                                                                                                                                                                                                                                 | Stainless steel AISI 420                                                                                                                                                                                                                                                                                                                                                                                                                                            |
| Material seal: Pe                                                                                                                                                                                                                                       | Perbunan®                                                                                                                                                                                                                                                                                                                                                                                                                                                           |
| Weight in kg: 0,                                                                                                                                                                                                                                        | ),0964                                                                                                                                                                                                                                                                                                                                                                                                                                                              |
| Self-venting coupling: No.                                                                                                                                                                                                                              | 10                                                                                                                                                                                                                                                                                                                                                                                                                                                                  |
| Safety locking system: No.                                                                                                                                                                                                                              | 10                                                                                                                                                                                                                                                                                                                                                                                                                                                                  |
| Single-hand operation: Ye                                                                                                                                                                                                                               | /es                                                                                                                                                                                                                                                                                                                                                                                                                                                                 |
| Two-hand operation: No.                                                                                                                                                                                                                                 | 10                                                                                                                                                                                                                                                                                                                                                                                                                                                                  |
| Ball locking: Ye                                                                                                                                                                                                                                        | /es                                                                                                                                                                                                                                                                                                                                                                                                                                                                 |
| Pin lock: No                                                                                                                                                                                                                                            | 10                                                                                                                                                                                                                                                                                                                                                                                                                                                                  |
| Ultra-FLO-valve: No                                                                                                                                                                                                                                     | 10                                                                                                                                                                                                                                                                                                                                                                                                                                                                  |
| Vacuum suitable: Ye                                                                                                                                                                                                                                     | /es                                                                                                                                                                                                                                                                                                                                                                                                                                                                 |
| Water-resistant: No                                                                                                                                                                                                                                     | 10                                                                                                                                                                                                                                                                                                                                                                                                                                                                  |
| Flat-sealing: No                                                                                                                                                                                                                                        | 10                                                                                                                                                                                                                                                                                                                                                                                                                                                                  |
| Suitable breath / respiratory protection:                                                                                                                                                                                                               | 10                                                                                                                                                                                                                                                                                                                                                                                                                                                                  |
| Pressure eliminator: No                                                                                                                                                                                                                                 | ło                                                                                                                                                                                                                                                                                                                                                                                                                                                                  |
| Hydraulics: No                                                                                                                                                                                                                                          | 10                                                                                                                                                                                                                                                                                                                                                                                                                                                                  |
| Pneumatics: Ye                                                                                                                                                                                                                                          | /es                                                                                                                                                                                                                                                                                                                                                                                                                                                                 |
| Standard product: No.                                                                                                                                                                                                                                   | 10                                                                                                                                                                                                                                                                                                                                                                                                                                                                  |
| Mould coupling: No                                                                                                                                                                                                                                      |                                                                                                                                                                                                                                                                                                                                                                                                                                                                     |