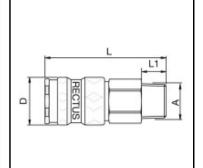

## Details

| Bore in mm:       5,         Bore area in mm <sup>2</sup> :       25         Advantages:       0         gu       IN         Compatibility:       12         Working pressure:       35         Fatter       72         Shut-Off:       Qu              | Dne-hand operation. The high insertion depth is<br>juaranteed by an optimised plug guide. UltraFlo valve.<br>NDUSTR. INTERCHANGE 1/4" US-MIL-SPEC-C-4109<br>SO 6150 RECTUS 24, RECTUS 1400/1423 TEMA<br>400 PARKER 20 1/4" + 30 1/4"<br>35 bar maximum static working pressure with safety<br>actor 4 to 1.<br>20°C up to +100°C (NBR) -40°C up to +120/150°C<br>EPDM) -15°C up to +200°C (FKM) depending on the<br>nedium.<br>Quick coupling Single Shut-Off       |
|---------------------------------------------------------------------------------------------------------------------------------------------------------------------------------------------------------------------------------------------------------|---------------------------------------------------------------------------------------------------------------------------------------------------------------------------------------------------------------------------------------------------------------------------------------------------------------------------------------------------------------------------------------------------------------------------------------------------------------------|
| Bore in mm:       5,         Bore area in mm <sup>2</sup> :       25         Advantages:       0         gu       IN         Compatibility:       12         Working pressure:       35         Working temperature:       -2         Shut-Off:       Q | 5,5<br>25<br>26<br>27<br>27<br>27<br>27<br>27<br>29<br>29<br>20<br>20<br>20<br>20<br>20<br>20<br>20<br>20<br>20<br>20                                                                                                                                                                                                                                                                                                                                               |
| Bore area in mm²:       25         Advantages:       O         Compatibility:       IN         Vorking pressure:       35         Working temperature:       -2         Shut-Off:       Q                                                               | 25<br>Dne-hand operation. The high insertion depth is<br>Juaranteed by an optimised plug guide. UltraFlo valve.<br>NDUSTR. INTERCHANGE 1/4" US-MIL-SPEC-C-4109<br>SO 6150 RECTUS 24, RECTUS 1400/1423 TEMA<br>400 PARKER 20 1/4" + 30 1/4"<br>35 bar maximum static working pressure with safety<br>actor 4 to 1.<br>20°C up to +100°C (NBR) -40°C up to +120/150°C<br>EPDM) -15°C up to +200°C (FKM) depending on the<br>nedium.<br>Quick coupling Single Shut-Off |
| Advantages: gu Compatibility: IN S Working pressure: fa Working temperature: (E Shut-Off: Q                                                                                                                                                             | Juaranteed by an optimised plug guide. UltraFlo valve.<br>NDUSTR. INTERCHANGE 1/4" US-MIL-SPEC-C-4109<br>SO 6150 RECTUS 24, RECTUS 1400/1423 TEMA<br>400 PARKER 20 1/4" + 30 1/4"<br>35 bar maximum static working pressure with safety<br>actor 4 to 1.<br>20°C up to +100°C (NBR) -40°C up to +120/150°C<br>EPDM) -15°C up to +200°C (FKM) depending on the<br>nedium.<br>Quick coupling Single Shut-Off                                                          |
| Compatibility: IS<br>14<br>Working pressure: fa<br>Working temperature: (E<br>Shut-Off: Q                                                                                                                                                               | SO 6150 RECTUS 24, RECTUS 1400/1423 TEMA<br>400 PARKER 20 1/4" + 30 1/4"<br>35 bar maximum static working pressure with safety<br>actor 4 to 1.<br>20°C up to +100°C (NBR) -40°C up to +120/150°C<br>EPDM) -15°C up to +200°C (FKM) depending on the<br>nedium.<br>Quick coupling Single Shut-Off                                                                                                                                                                   |
| Working pressure:     fa       Working temperature:     -2       Shut-Off:     Q                                                                                                                                                                        | actor 4 to 1.<br>20°C up to +100°C (NBR) -40°C up to +120/150°C<br>EPDM) -15°C up to +200°C (FKM) depending on the<br>nedium.<br>Quick coupling Single Shut-Off                                                                                                                                                                                                                                                                                                     |
| Working temperature: (E<br>m<br>Shut-Off: Q                                                                                                                                                                                                             | EPDM) -15°C up to +200°C (FKM) depending on the<br>nedium.<br>Quick coupling Single Shut-Off                                                                                                                                                                                                                                                                                                                                                                        |
|                                                                                                                                                                                                                                                         |                                                                                                                                                                                                                                                                                                                                                                                                                                                                     |
| Connection: M                                                                                                                                                                                                                                           |                                                                                                                                                                                                                                                                                                                                                                                                                                                                     |
|                                                                                                                                                                                                                                                         | Ale thread 1/4"                                                                                                                                                                                                                                                                                                                                                                                                                                                     |
| Connection description: M                                                                                                                                                                                                                               | Alle pipe thread of Whitworth form ISO 228 1/4"                                                                                                                                                                                                                                                                                                                                                                                                                     |
| Connection type: M                                                                                                                                                                                                                                      | /lale thread                                                                                                                                                                                                                                                                                                                                                                                                                                                        |
| Material: Br                                                                                                                                                                                                                                            | Brass nickel plated                                                                                                                                                                                                                                                                                                                                                                                                                                                 |
| Material description: Br                                                                                                                                                                                                                                | Brass CuZn39Pb3 2.0401 (except sleeve)                                                                                                                                                                                                                                                                                                                                                                                                                              |
| Seal description: Ni                                                                                                                                                                                                                                    | litrite-butadiene rubber                                                                                                                                                                                                                                                                                                                                                                                                                                            |
| Surface: ni                                                                                                                                                                                                                                             | ickel plated                                                                                                                                                                                                                                                                                                                                                                                                                                                        |
| Material connection: Br                                                                                                                                                                                                                                 | Brass nickel plated                                                                                                                                                                                                                                                                                                                                                                                                                                                 |
| Material valve body: Br                                                                                                                                                                                                                                 | Brass nickel plated                                                                                                                                                                                                                                                                                                                                                                                                                                                 |
| Material sleeve: St                                                                                                                                                                                                                                     | Steel hardened and nickel plated                                                                                                                                                                                                                                                                                                                                                                                                                                    |
| Material valve: Zi                                                                                                                                                                                                                                      | Zinc diecasting nickel plated                                                                                                                                                                                                                                                                                                                                                                                                                                       |
| Material spring snap ring: sta                                                                                                                                                                                                                          | tainless steel AISI 301                                                                                                                                                                                                                                                                                                                                                                                                                                             |
| Material balls/pins: St                                                                                                                                                                                                                                 | Stainless steel AISI 420                                                                                                                                                                                                                                                                                                                                                                                                                                            |
| Material seal: Pe                                                                                                                                                                                                                                       | Perbunan®                                                                                                                                                                                                                                                                                                                                                                                                                                                           |
| Weight in kg: 0,                                                                                                                                                                                                                                        | ),0964                                                                                                                                                                                                                                                                                                                                                                                                                                                              |
| Self-venting coupling: No.                                                                                                                                                                                                                              | 10                                                                                                                                                                                                                                                                                                                                                                                                                                                                  |
| Safety locking system: No.                                                                                                                                                                                                                              | 10                                                                                                                                                                                                                                                                                                                                                                                                                                                                  |
| Single-hand operation: Ye                                                                                                                                                                                                                               | /es                                                                                                                                                                                                                                                                                                                                                                                                                                                                 |
| Two-hand operation: No.                                                                                                                                                                                                                                 | 10                                                                                                                                                                                                                                                                                                                                                                                                                                                                  |
| Ball locking: Ye                                                                                                                                                                                                                                        | /es                                                                                                                                                                                                                                                                                                                                                                                                                                                                 |
| Pin lock: No                                                                                                                                                                                                                                            | 10                                                                                                                                                                                                                                                                                                                                                                                                                                                                  |
| Ultra-FLO-valve: No                                                                                                                                                                                                                                     | 10                                                                                                                                                                                                                                                                                                                                                                                                                                                                  |
| Vacuum suitable: Ye                                                                                                                                                                                                                                     | /es                                                                                                                                                                                                                                                                                                                                                                                                                                                                 |
| Water-resistant: No                                                                                                                                                                                                                                     | 10                                                                                                                                                                                                                                                                                                                                                                                                                                                                  |
| Flat-sealing: No                                                                                                                                                                                                                                        | 10                                                                                                                                                                                                                                                                                                                                                                                                                                                                  |
| Suitable breath / respiratory protection:                                                                                                                                                                                                               | 10                                                                                                                                                                                                                                                                                                                                                                                                                                                                  |
| Pressure eliminator: No                                                                                                                                                                                                                                 | ło                                                                                                                                                                                                                                                                                                                                                                                                                                                                  |
| Hydraulics: No                                                                                                                                                                                                                                          | 10                                                                                                                                                                                                                                                                                                                                                                                                                                                                  |
| Pneumatics: Ye                                                                                                                                                                                                                                          | /es                                                                                                                                                                                                                                                                                                                                                                                                                                                                 |
| Standard product: No.                                                                                                                                                                                                                                   | 10                                                                                                                                                                                                                                                                                                                                                                                                                                                                  |
| Mould coupling: No                                                                                                                                                                                                                                      |                                                                                                                                                                                                                                                                                                                                                                                                                                                                     |