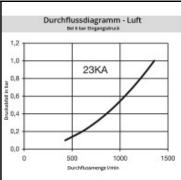

## Details

| Bore in mm:       5,         Bore area in mm <sup>2</sup> :       25         Advantages:       0         gu       IN         Compatibility:       12         Working pressure:       35         Fatter       72         Shut-Off:       Qu              | Dne-hand operation. The high insertion depth is<br>juaranteed by an optimised plug guide. UltraFlo valve.<br>NDUSTR. INTERCHANGE 1/4" US-MIL-SPEC-C-4109<br>SO 6150 RECTUS 24, RECTUS 1400/1423 TEMA<br>400 PARKER 20 1/4" + 30 1/4"<br>35 bar maximum static working pressure with safety<br>actor 4 to 1.<br>20°C up to +100°C (NBR) -40°C up to +120/150°C<br>EPDM) -15°C up to +200°C (FKM) depending on the<br>nedium.<br>Quick coupling Single Shut-Off       |
|---------------------------------------------------------------------------------------------------------------------------------------------------------------------------------------------------------------------------------------------------------|---------------------------------------------------------------------------------------------------------------------------------------------------------------------------------------------------------------------------------------------------------------------------------------------------------------------------------------------------------------------------------------------------------------------------------------------------------------------|
| Bore in mm:       5,         Bore area in mm <sup>2</sup> :       25         Advantages:       0         gu       IN         Compatibility:       12         Working pressure:       35         Working temperature:       -2         Shut-Off:       Q | 5,5<br>25<br>26<br>27<br>27<br>27<br>27<br>27<br>29<br>29<br>20<br>20<br>20<br>20<br>20<br>20<br>20<br>20<br>20<br>20                                                                                                                                                                                                                                                                                                                                               |
| Bore area in mm²:       25         Advantages:       O         Compatibility:       IN         Vorking pressure:       35         Working temperature:       -2         Shut-Off:       Q                                                               | 25<br>Dne-hand operation. The high insertion depth is<br>Juaranteed by an optimised plug guide. UltraFlo valve.<br>NDUSTR. INTERCHANGE 1/4" US-MIL-SPEC-C-4109<br>SO 6150 RECTUS 24, RECTUS 1400/1423 TEMA<br>400 PARKER 20 1/4" + 30 1/4"<br>35 bar maximum static working pressure with safety<br>actor 4 to 1.<br>20°C up to +100°C (NBR) -40°C up to +120/150°C<br>EPDM) -15°C up to +200°C (FKM) depending on the<br>nedium.<br>Quick coupling Single Shut-Off |
| Advantages: gu Compatibility: IN S Working pressure: fa Working temperature: (E Shut-Off: Q                                                                                                                                                             | Juaranteed by an optimised plug guide. UltraFlo valve.<br>NDUSTR. INTERCHANGE 1/4" US-MIL-SPEC-C-4109<br>SO 6150 RECTUS 24, RECTUS 1400/1423 TEMA<br>400 PARKER 20 1/4" + 30 1/4"<br>35 bar maximum static working pressure with safety<br>actor 4 to 1.<br>20°C up to +100°C (NBR) -40°C up to +120/150°C<br>EPDM) -15°C up to +200°C (FKM) depending on the<br>nedium.<br>Quick coupling Single Shut-Off                                                          |
| Compatibility: IS<br>14<br>Working pressure: fa<br>Working temperature: (E<br>Shut-Off: Q                                                                                                                                                               | SO 6150 RECTUS 24, RECTUS 1400/1423 TEMA<br>400 PARKER 20 1/4" + 30 1/4"<br>35 bar maximum static working pressure with safety<br>actor 4 to 1.<br>20°C up to +100°C (NBR) -40°C up to +120/150°C<br>EPDM) -15°C up to +200°C (FKM) depending on the<br>nedium.<br>Quick coupling Single Shut-Off                                                                                                                                                                   |
| Working pressure:     fa       Working temperature:     -2       Shut-Off:     Q                                                                                                                                                                        | actor 4 to 1.<br>20°C up to +100°C (NBR) -40°C up to +120/150°C<br>EPDM) -15°C up to +200°C (FKM) depending on the<br>nedium.<br>Quick coupling Single Shut-Off                                                                                                                                                                                                                                                                                                     |
| Working temperature: (E<br>m<br>Shut-Off: Q                                                                                                                                                                                                             | EPDM) -15°C up to +200°C (FKM) depending on the<br>nedium.<br>Quick coupling Single Shut-Off                                                                                                                                                                                                                                                                                                                                                                        |
|                                                                                                                                                                                                                                                         |                                                                                                                                                                                                                                                                                                                                                                                                                                                                     |
| Connection: M                                                                                                                                                                                                                                           |                                                                                                                                                                                                                                                                                                                                                                                                                                                                     |
|                                                                                                                                                                                                                                                         | Ale thread 1/4"                                                                                                                                                                                                                                                                                                                                                                                                                                                     |
| Connection description: M                                                                                                                                                                                                                               | Alle pipe thread of Whitworth form ISO 228 1/4"                                                                                                                                                                                                                                                                                                                                                                                                                     |
| Connection type: M                                                                                                                                                                                                                                      | /lale thread                                                                                                                                                                                                                                                                                                                                                                                                                                                        |
| Material: Br                                                                                                                                                                                                                                            | Brass nickel plated                                                                                                                                                                                                                                                                                                                                                                                                                                                 |
| Material description: Br                                                                                                                                                                                                                                | Brass CuZn39Pb3 2.0401 (except sleeve)                                                                                                                                                                                                                                                                                                                                                                                                                              |
| Seal description: Ni                                                                                                                                                                                                                                    | litrite-butadiene rubber                                                                                                                                                                                                                                                                                                                                                                                                                                            |
| Surface: ni                                                                                                                                                                                                                                             | ickel plated                                                                                                                                                                                                                                                                                                                                                                                                                                                        |
| Material connection: Br                                                                                                                                                                                                                                 | Brass nickel plated                                                                                                                                                                                                                                                                                                                                                                                                                                                 |
| Material valve body: Br                                                                                                                                                                                                                                 | Brass nickel plated                                                                                                                                                                                                                                                                                                                                                                                                                                                 |
| Material sleeve: St                                                                                                                                                                                                                                     | Steel hardened and nickel plated                                                                                                                                                                                                                                                                                                                                                                                                                                    |
| Material valve: Zi                                                                                                                                                                                                                                      | Zinc diecasting nickel plated                                                                                                                                                                                                                                                                                                                                                                                                                                       |
| Material spring snap ring: sta                                                                                                                                                                                                                          | tainless steel AISI 301                                                                                                                                                                                                                                                                                                                                                                                                                                             |
| Material balls/pins: St                                                                                                                                                                                                                                 | Stainless steel AISI 420                                                                                                                                                                                                                                                                                                                                                                                                                                            |
| Material seal: Pe                                                                                                                                                                                                                                       | Perbunan®                                                                                                                                                                                                                                                                                                                                                                                                                                                           |
| Weight in kg: 0,                                                                                                                                                                                                                                        | ),0964                                                                                                                                                                                                                                                                                                                                                                                                                                                              |
| Self-venting coupling: No.                                                                                                                                                                                                                              | 10                                                                                                                                                                                                                                                                                                                                                                                                                                                                  |
| Safety locking system: No.                                                                                                                                                                                                                              | 10                                                                                                                                                                                                                                                                                                                                                                                                                                                                  |
| Single-hand operation: Ye                                                                                                                                                                                                                               | /es                                                                                                                                                                                                                                                                                                                                                                                                                                                                 |
| Two-hand operation: No.                                                                                                                                                                                                                                 | 10                                                                                                                                                                                                                                                                                                                                                                                                                                                                  |
| Ball locking: Ye                                                                                                                                                                                                                                        | /es                                                                                                                                                                                                                                                                                                                                                                                                                                                                 |
| Pin lock: No                                                                                                                                                                                                                                            | 10                                                                                                                                                                                                                                                                                                                                                                                                                                                                  |
| Ultra-FLO-valve: No                                                                                                                                                                                                                                     | 10                                                                                                                                                                                                                                                                                                                                                                                                                                                                  |
| Vacuum suitable: Ye                                                                                                                                                                                                                                     | /es                                                                                                                                                                                                                                                                                                                                                                                                                                                                 |
| Water-resistant: No                                                                                                                                                                                                                                     | 10                                                                                                                                                                                                                                                                                                                                                                                                                                                                  |
| Flat-sealing: No                                                                                                                                                                                                                                        | 10                                                                                                                                                                                                                                                                                                                                                                                                                                                                  |
| Suitable breath / respiratory protection:                                                                                                                                                                                                               | 10                                                                                                                                                                                                                                                                                                                                                                                                                                                                  |
| Pressure eliminator: No                                                                                                                                                                                                                                 | ło                                                                                                                                                                                                                                                                                                                                                                                                                                                                  |
| Hydraulics: No                                                                                                                                                                                                                                          | 10                                                                                                                                                                                                                                                                                                                                                                                                                                                                  |
| Pneumatics: Ye                                                                                                                                                                                                                                          | /es                                                                                                                                                                                                                                                                                                                                                                                                                                                                 |
| Standard product: No.                                                                                                                                                                                                                                   | 10                                                                                                                                                                                                                                                                                                                                                                                                                                                                  |
| Mould coupling: No                                                                                                                                                                                                                                      |                                                                                                                                                                                                                                                                                                                                                                                                                                                                     |