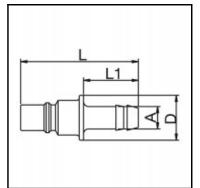

#### Dimensions

| Connection A: | 9 mm |
|---------------|------|
| D mm:         | 18   |
| L mm:         | 47   |
| L1 mm:        | 22   |