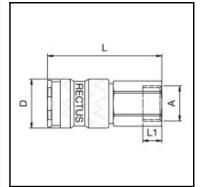

# Datasheet of 23KAIN21MPX Quick coupling with female thread D U S T



# Kein Foto vorhanden









#### Description

Quick coupling single shut-off, female thread NPSF 1/2, nominal diameter 5,5, <35 bar, brass, seal NBR

RIE

1/4 industrial coupling according to ISO 6150 B and US MIL-SPEC 4109. Especially suitable for use with gaseous media in industry. Coupling system with single-hand operation. UltraFlo valve for optimum flow and low pressure drop. Steel sleeve counters oscillating forces. The high insertion depth is guaranteed by an optimised plug guide.

## Details

| Bore in mm:   5,5     Bore area in mm <sup>2</sup> :   25     Advantages:   0n     guz   0n     Compatibility:   INI     Working pressure:   35     fac   -20     Working temperature:   -20     Shut-Off:   Qu     Connection:   Fee     Connection description:   Fee     Connection type:   Fee     Material:   Bra |