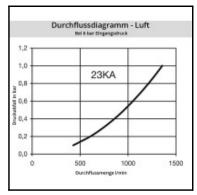

# Datasheet of 23KAIN21MPX Quick coupling with female thread D U S T



# Kein Foto vorhanden









#### Description

Quick coupling single shut-off, female thread NPSF 1/2, nominal diameter 5,5, <35 bar, brass, seal NBR

RIE

1/4 industrial coupling according to ISO 6150 B and US MIL-SPEC 4109. Especially suitable for use with gaseous media in industry. Coupling system with single-hand operation. UltraFlo valve for optimum flow and low pressure drop. Steel sleeve counters oscillating forces. The high insertion depth is guaranteed by an optimised plug guide.

## Details

| Bore in mm:   5,5     Bore area in mm <sup>2</sup> :   25     Advantages:   0n     guz   0n     Compatibility:   INI     Working pressure:   35     fac   -20     Working temperature:   -20     Shut-Off:   Qu     Connection:   Fee     Connection description:   Fee     Connection type:   Fee     Material:   Bra | 3