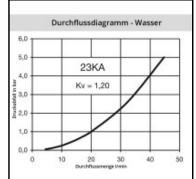

# Datasheet of 23KAIN21MPX Quick coupling with female thread D U S T



# Kein Foto vorhanden









#### Description

Quick coupling single shut-off, female thread NPSF 1/2, nominal diameter 5,5, <35 bar, brass, seal NBR

RIE

1/4 industrial coupling according to ISO 6150 B and US MIL-SPEC 4109. Especially suitable for use with gaseous media in industry. Coupling system with single-hand operation. UltraFlo valve for optimum flow and low pressure drop. Steel sleeve counters oscillating forces. The high insertion depth is guaranteed by an optimised plug guide.

## Details

| Bore in mm:   5,5     Bore area in mm <sup>2</sup> :   25     Advantages:   0n     guz   0n     Compatibility:   INI     Working pressure:   35     fac   -20     Working temperature:   -20     Shut-Off:   Qu     Connection:   Fee     Connection description:   Fee     Connection type:   Fee     Material:   Bra | 3KA