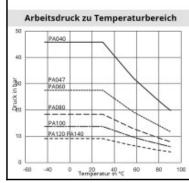

## Details

| Series:                | RECTULASTIC                                                                                                                                                                                                                                                                                                                                                                                                                                         |
|------------------------|-----------------------------------------------------------------------------------------------------------------------------------------------------------------------------------------------------------------------------------------------------------------------------------------------------------------------------------------------------------------------------------------------------------------------------------------------------|
| Colour:                | blue                                                                                                                                                                                                                                                                                                                                                                                                                                                |
| Material:              | Nylon 12 (PA)                                                                                                                                                                                                                                                                                                                                                                                                                                       |
| Working temperature:   | -40°C up to +90°C                                                                                                                                                                                                                                                                                                                                                                                                                                   |
| Working pressure:      | see chart                                                                                                                                                                                                                                                                                                                                                                                                                                           |
| Outside calibrated:    | Yes                                                                                                                                                                                                                                                                                                                                                                                                                                                 |
| Advantages:            | <ul> <li>quick assembly possible - straight hoses ideal for<br/>Push-In-System - light weight - low pressure drop -<br/>dfferent colors for identification - good storage possibility<br/>due to box packing (straight hoses) - high abrasion<br/>resistance - self-retracting. Coiled Hose automatically<br/>recoils to a fraction of its working length - small bending<br/>diameter - resistant to oil, gasoline, grease and abrasion</li> </ul> |
| Physical properties:   | <ul> <li>light weight (specific weight 9x lower as copper)</li> <li>x000D wide temperature range</li> <li>x000D high resistance against moisture</li> <li>x000D saltwater insensitive</li> <li>x000D long service time</li> </ul>                                                                                                                                                                                                                   |
| Mechanical properties: | - high vibration prevention _x000D perfect abrasion resistance _x000D high compression characteristics _x000D low flow reduction for all kind of media _x000D precise tolerances _x000D constant solidity                                                                                                                                                                                                                                           |
| Medium suitability:    | - compressed air - lubrication grease/oil - gasoline - hydraulic - vacuum - chemicals (on request) - foodstuff (on request)                                                                                                                                                                                                                                                                                                                         |
| Weight in kg:          | 0,1903                                                                                                                                                                                                                                                                                                                                                                                                                                              |