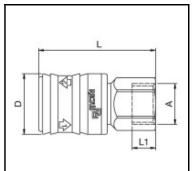

## Dimensions

| Connection A: | G 3/8 |
|---------------|-------|
| D mm:         | 31    |
| L mm:         | 57    |
| L1 mm:        | 9     |
| SW mm:        | 22    |

maku Industrie GmbH & Co. KG - Fon: +49 7151/903 95 0 - Fax: +49 7151/903 95 99 - info@maku-industrie.de