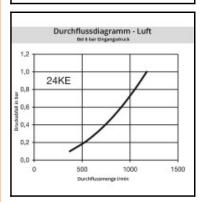

## Details

| Series long:   24KE     Bore in mm:   5,5     Sore area in mm?:   25     Das System erfüllt die Forderungen der ISO 4414 –<br>erhöhtner Sicherheitsstandard am Arbeitsplatz – kein<br>Verkratzen der Arbeitsoberfläche durch die Kunststoff-<br>Entriegelungshülse.     Advantages:   Reliable functioning can only be guaranteed in<br>conjunction with original Parker Rectus plugs made of<br>steel.     Additional information:   12 bar maximum static working pressure with safety<br>factor 4 to 1.     Working pressure:   12 bar maximum static working pressure with safety<br>factor 4 to 1.     Working temperature:   -20°C up to +60°C (NBR) depending on the medium.     Shut-Off:   Quick coupling Self-Venting system     Connection   Female thread 3/8"     Connection description:   Female thread 3/8"     Connection type:   Female thread     Material description:   Brass cuZn39Pb3 2.0401 (except sleeve)     Sal description:   Brass nickel plated     Material sornection:   Brass nickel plated     Material serve:   Plastic     Material serve:   Plastic     Material spring snap ring:   stainless steel AISI 301     Material balls/pins:   Stainless steel AISI 301     Material seal:   Perbunan®        | Series:                                   | 24                                                                                                                                                                 |
|-----------------------------------------------------------------------------------------------------------------------------------------------------------------------------------------------------------------------------------------------------------------------------------------------------------------------------------------------------------------------------------------------------------------------------------------------------------------------------------------------------------------------------------------------------------------------------------------------------------------------------------------------------------------------------------------------------------------------------------------------------------------------------------------------------------------------------------------------------------------------------------------------------------------------------------------------------------------------------------------------------------------------------------------------------------------------------------------------------------------------------------------------------------------------------------------------------------------------------------------------|-------------------------------------------|--------------------------------------------------------------------------------------------------------------------------------------------------------------------|
| Sore in mm:   5.5     Bore area in mm?:   25     Advantages:   Das System erfüllt die Forderungen der ISO 4414 –<br>erhöhter Sicherheitsstandard am Arbeitsplatz – kein<br>Verkratzen der Arbeitsoberfläche durch die Kunststoff-<br>Entriegelungshülse.     Additional information:   Reliable functioning can only be guaranteed in<br>conjunction with original Parker Rectus plugs made of<br>steel.     Working pressure:   12 bar maximum static working pressure with safety<br>factor 4 to 1.     Norking temperature:   -20°C up to +60°C (NBR) depending on the medium.     Shut-Off:   Quick coupling Self-Venting system     Connection description:   Female thread 3/8°     Connection type:   Female thread 3/8°     Connection type:   Female thread 1/8°     Vaterial description:   Brass nickel plated     Material description:   Nitrite-butadiene rubber     Surface:   nickel plated     Material valve body:   Brass nickel plated     Material sleeve:   Plastic     Material spring snap ring:   Stainless steel AISI 301     Material spring snap ring:   Stainless steel AISI 301     Material spring snap ring:   Stainless steel AISI 301     Material spring snap ring:   Yes     Safety locking system:   Yes |                                           |                                                                                                                                                                    |
| Bore area in mm*:   25     Advantages:   Das System efüllt die Forderungen der ISO 4414 –<br>erhöhter Sicherheitsstandard am Arbeitsplatz – kein<br>Verkratzen der Arbeitsoberfläche durch die Kunststoff-<br>Entriegelungshülse.     Additional information:   Reliable functioning can only be guaranteed in<br>conjunction with original Parker Rectus plugs made of<br>steel.     Vorking pressure:   12 bar maximum static working pressure with safety<br>factor 4 to 1.     Norking temperature:   -20°C up to +60°C (NBR) depending on the medium.     Shut-Off:   Quick coupling Self-Venting system     Connection   Female thread 3/8"     Connection description:   Female thread 3/8"     Connection type:   Female thread     Material:   Brass nickel plated     Material description:   Brass CuZn39Pb3 2.0401 (except sleeve)     Seal description:   Nitrite-butadiene rubber     Surface:   nickel plated     Material valve body:   Brass nickel plated     Material spring snap ring:   Stainless steel AISI 301     Material spling snap ring:   Stainless steel AISI 420     Material seal:   Perbunan@     Neight in kg:   0,011     Self-venting coupling:   Yes     Single-hand operation:   No                     |                                           |                                                                                                                                                                    |
| Das System erfüllt die Forderungen der ISO 4414 –     Advantages:     Das System erfüllt die Forderungen der ISO 4414 –     erhöhter Sicherheitsstandard am Arbeitsplatz – kein     Verkratzen der Arbeitsoberfläche durch die Kunststoff-<br>Entriegelungshülse.     Reliable functioning can only be guaranteed in<br>conjunction with original Parker Rectus plugs made of<br>steel.     Working pressure:   12 bar maximum static working pressure with safety<br>factor 4 to 1.     Norking temperature:   -20°C up to +60°C (NBR) depending on the medium.     Shut-Off:   Quick coupling Self-Venting system     Connection:   Female thread 3/8"     Connection description:   Female thread 3/8"     Connection type:   Female thread 18"     Connection type:   Female thread 18"     Connection:   Brass nickel plated     Material   Brass nickel plated     Material description:   Nirite-butadiene rubber     Surface:   nickel plated     Material spring snap ring:   stainless steel AISI 301     Material spring snap ring:   stainless steel AISI 301     Material seel:   Perbunan@     Neight in kg:   0,011     Self-venting coupling:   Yes     Safet Jocking system:                                                 |                                           |                                                                                                                                                                    |
| Additional information:conjunction with original Parker Rectus plugs made of<br>steel.Working pressure:12 bar maximum static working pressure with safety<br>factor 4 to 1.Norking temperature:-20°C up to +60°C (NBR) depending on the medium.Shut-Off:Quick coupling Self-Venting systemConnection:Female thread 3/8"Connection description:Female thread 3/8"Connection description:Female threadConnection type:Female threadMaterialBrass nickel platedMaterial description:Nitrite-butadiene rubberSourface:nickel platedMaterial secret:PlasticMaterial seleve:PlasticMaterial seleve:PlasticMaterial seleve:PlasticMaterial seleve:PlasticMaterial selex:PressMaterial sel:Perbunan®Material sel:Perbunan®Neight in kg:0,011Self-venting coupling:YeesSingle-hand operation:YeesSingle-hand operation:NoBall locking:Yees                                                                                                                                                                                                                                                                                                                                                                                                             | Advantages:                               | Das System erfüllt die Forderungen der ISO 4414 –<br>erhöhter Sicherheitsstandard am Arbeitsplatz – kein<br>Verkratzen der Arbeitsoberfläche durch die Kunststoff- |
| Working pressure:factor 4 to 1.Norking temperature:-20°C up to +60°C (NBR) depending on the medium.Shut-Off:Quick coupling Self-Venting systemConnection:Female thread 3/8"Connection description:Female pipe thread of Whitworth form ISO 228 3/8"Connection description:Female threadConnection type:Female threadVaterial:Brass nickel platedMaterial description:Brass cuZn39Pb3 2.0401 (except sleeve)Seal description:Nitrite-butadiene rubberSurface:nickel platedMaterial connection:Brass nickel platedMaterial valve body:Brass nickel platedMaterial sleeve:PlasticWaterial spring snap ring:stainless steel AISI 301Material spring snap ring:stainless steel AISI 420Material seal:Perbunan®Neight in kg:0,011Self-venting coupling:YesSingle-hand operation:YesFingle-hand operation:YesPin lock:Yes                                                                                                                                                                                                                                                                                                                                                                                                                            | Additional information:                   | conjunction with original Parker Rectus plugs made of                                                                                                              |
| Shut-Off:   Quick coupling Self-Venting system     Connection:   Female thread 3/8"     Connection description:   Female pipe thread of Whitworth form ISO 228 3/8"     Connection type:   Female thread     Material:   Brass nickel plated     Material description:   Brass nickel plated     Material description:   Brass CuZn39Pb3 2.0401 (except sleeve)     Seal description:   Nitrite-butadiene rubber     Surface:   nickel plated     Material connection:   Brass nickel plated     Material valve body:   Brass nickel plated     Material sleeve:   Plastic     Material sleeve:   Plastic     Material spring snap ring:   stainless steel AISI 301     Material balls/pins:   Stainless steel AISI 420     Material seal:   Perbunan®     Neight in kg:   0,011     Self-venting coupling:   Yes     Safety locking system:   Yes     Single-hand operation:   No     Sall locking:   Yes     Pin lock:   Yes                                                                                                                                                                                                                                                                                                                | Working pressure:                         |                                                                                                                                                                    |
| Connection:   Female thread 3/8"     Connection description:   Female pipe thread of Whitworth form ISO 228 3/8"     Connection type:   Female thread     Material:   Brass nickel plated     Material description:   Brass nickel plated     Material description:   Brass CuZn39Pb3 2.0401 (except sleeve)     Seal description:   Nitrite-butadiene rubber     Surface:   nickel plated     Material connection:   Brass nickel plated     Material valve body:   Brass nickel plated     Material sleeve:   Plastic     Material sleeve:   Plastic     Material sleeve:   Plastic     Material sleping snap ring:   stainless steel AISI 301     Material salis/pins:   Stainless steel AISI 420     Material seal:   Perbunan®     Neight in kg:   0,011     Self-venting coupling:   Yes     Safety locking system:   Yes     Single-hand operation:   No     Sall locking:   Yes     Pin lock:   Yes                                                                                                                                                                                                                                                                                                                                   | Working temperature:                      | -20°C up to +60°C (NBR) depending on the medium.                                                                                                                   |
| Connection description:Female pipe thread of Whitworth form ISO 228 3/8"Connection type:Female threadMaterial:Brass nickel platedMaterial description:Brass CuZn39Pb3 2.0401 (except sleeve)Seal description:Nitrite-butadiene rubberSurface:nickel platedMaterial valve body:Brass nickel platedMaterial sleeve:PlasticMaterial sleeve:PlasticMaterial sleeve:PlasticMaterial sleeve:PlasticMaterial sleeve:PlasticMaterial sleeve:PlasticMaterial spring snap ring:stainless steel AISI 301Material seal:Perbunan®Neight in kg:0,011Self-venting coupling:YesSafety locking system:YesSingle-hand operation:NoSall locking:YesPin lock:Yes                                                                                                                                                                                                                                                                                                                                                                                                                                                                                                                                                                                                  | Shut-Off:                                 | Quick coupling Self-Venting system                                                                                                                                 |
| Connection type:Female threadMaterial:Brass nickel platedMaterial description:Brass CuZn39Pb3 2.0401 (except sleeve)Seal description:Nitrite-butadiene rubberSurface:nickel platedMaterial connection:Brass nickel platedMaterial valve body:Brass nickel platedMaterial sleeve:PlasticMaterial spring snap ring:stainless steel AISI 301Material slesel:Perbunan®Meterial seal:Perbunan®Neight in kg:0,011Self-venting coupling:YesSafety locking system:YesSingle-hand operation:NoSall locking:YesPin lock:Yes                                                                                                                                                                                                                                                                                                                                                                                                                                                                                                                                                                                                                                                                                                                             | Connection:                               | Female thread 3/8"                                                                                                                                                 |
| Material:Brass nickel platedMaterial description:Brass CuZn39Pb3 2.0401 (except sleeve)Seal description:Nitrite-butadiene rubberSurface:nickel platedMaterial connection:Brass nickel platedMaterial valve body:Brass nickel platedMaterial sleeve:PlasticMaterial spring snap ring:stainless steel AISI 301Material seal:Perbunan®Weight in kg:0,011Self-venting coupling:YesSingle-hand operation:YesPin lock:Yes                                                                                                                                                                                                                                                                                                                                                                                                                                                                                                                                                                                                                                                                                                                                                                                                                           | Connection description:                   | Female pipe thread of Whitworth form ISO 228 3/8"                                                                                                                  |
| Material description:Brass CuZn39Pb3 2.0401 (except sleeve)Seal description:Nitrite-butadiene rubberSurface:nickel platedMaterial connection:Brass nickel platedMaterial valve body:Brass nickel platedMaterial sleeve:PlasticMaterial spring snap ring:stainless steel AISI 301Material seal:Perbunan®Weight in kg:0,011Seafety locking system:YesSingle-hand operation:YesFivo-hand operation:NoSall locking:Yes                                                                                                                                                                                                                                                                                                                                                                                                                                                                                                                                                                                                                                                                                                                                                                                                                            | Connection type:                          | Female thread                                                                                                                                                      |
| Seal description:   Nitrite-butadiene rubber     Surface:   nickel plated     Material connection:   Brass nickel plated     Material valve body:   Brass nickel plated     Material sleeve:   Plastic     Material spring snap ring:   stainless steel AISI 301     Material seal:   Perbunan®     Veight in kg:   0,011     Seafety locking system:   Yes     Single-hand operation:   Yes     Fwo-hand operation:   No     Sall locking:   Yes                                                                                                                                                                                                                                                                                                                                                                                                                                                                                                                                                                                                                                                                                                                                                                                             | Material:                                 | Brass nickel plated                                                                                                                                                |
| Surface:nickel platedMaterial connection:Brass nickel platedMaterial valve body:Brass nickel platedMaterial sleeve:PlasticMaterial spring snap ring:BrassMaterial spring snap ring:stainless steel AISI 301Material seal:Perbunan®Neight in kg:0,011Self-venting coupling:YesSingle-hand operation:YesFivo-hand operation:NoBall locking:YesPin lock:Yes                                                                                                                                                                                                                                                                                                                                                                                                                                                                                                                                                                                                                                                                                                                                                                                                                                                                                      | Material description:                     | Brass CuZn39Pb3 2.0401 (except sleeve)                                                                                                                             |
| Material connection:Brass nickel platedMaterial valve body:Brass nickel platedMaterial sleeve:PlasticMaterial sleeve:PlasticMaterial valve:BrassMaterial spring snap ring:stainless steel AISI 301Material balls/pins:Stainless steel AISI 420Material seal:Perbunan®Neight in kg:0,011Self-venting coupling:YesSafety locking system:YesSingle-hand operation:NoSall locking:YesPin lock:Yes                                                                                                                                                                                                                                                                                                                                                                                                                                                                                                                                                                                                                                                                                                                                                                                                                                                 | Seal description:                         | Nitrite-butadiene rubber                                                                                                                                           |
| Material valve body:Brass nickel platedMaterial sleeve:PlasticMaterial valve:BrassMaterial spring snap ring:stainless steel AISI 301Material balls/pins:Stainless steel AISI 420Material seal:Perbunan®Neight in kg:0,011Self-venting coupling:YesSafety locking system:YesSingle-hand operation:YesFivo-hand operation:NoSall locking:YesPin lock:Yes                                                                                                                                                                                                                                                                                                                                                                                                                                                                                                                                                                                                                                                                                                                                                                                                                                                                                        | Surface:                                  | nickel plated                                                                                                                                                      |
| Material sleeve:   Plastic     Material valve:   Brass     Material spring snap ring:   stainless steel AISI 301     Material balls/pins:   Stainless steel AISI 420     Material seal:   Perbunan®     Neight in kg:   0,011     Self-venting coupling:   Yes     Safety locking system:   Yes     Single-hand operation:   Yes     Fivo-hand operation:   No     Sall locking:   Yes     Pin lock:   Yes                                                                                                                                                                                                                                                                                                                                                                                                                                                                                                                                                                                                                                                                                                                                                                                                                                    | Material connection:                      | Brass nickel plated                                                                                                                                                |
| Material valve: Brass   Material spring snap ring: stainless steel AISI 301   Material balls/pins: Stainless steel AISI 420   Material seal: Perbunan®   Weight in kg: 0,011   Self-venting coupling: Yes   Safety locking system: Yes   Single-hand operation: Yes   Two-hand operation: No   Sall locking: Yes   Pin lock: Yes                                                                                                                                                                                                                                                                                                                                                                                                                                                                                                                                                                                                                                                                                                                                                                                                                                                                                                              | Material valve body:                      | Brass nickel plated                                                                                                                                                |
| Material spring snap ring:   stainless steel AISI 301     Material spring snap ring:   Stainless steel AISI 301     Material balls/pins:   Stainless steel AISI 420     Material seal:   Perbunan®     Weight in kg:   0,011     Self-venting coupling:   Yes     Safety locking system:   Yes     Single-hand operation:   Yes     If wo-hand operation:   No     Sall locking:   Yes     Pin lock:   Yes                                                                                                                                                                                                                                                                                                                                                                                                                                                                                                                                                                                                                                                                                                                                                                                                                                    | Material sleeve:                          | Plastic                                                                                                                                                            |
| Material balls/pins:   Stainless steel AISI 420     Material seal:   Perbunan®     Weight in kg:   0,011     Self-venting coupling:   Yes     Safety locking system:   Yes     Single-hand operation:   Yes     Two-hand operation:   No     Sall locking:   Yes     Pin lock:   Yes                                                                                                                                                                                                                                                                                                                                                                                                                                                                                                                                                                                                                                                                                                                                                                                                                                                                                                                                                          | Material valve:                           | Brass                                                                                                                                                              |
| Material seal: Perbunan®   Weight in kg: 0,011   Self-venting coupling: Yes   Safety locking system: Yes   Single-hand operation: Yes   Two-hand operation: No   Sall locking: Yes   Pin lock: Yes                                                                                                                                                                                                                                                                                                                                                                                                                                                                                                                                                                                                                                                                                                                                                                                                                                                                                                                                                                                                                                            | Material spring snap ring:                | stainless steel AISI 301                                                                                                                                           |
| Weight in kg:   0,011     Self-venting coupling:   Yes     Safety locking system:   Yes     Single-hand operation:   Yes     Two-hand operation:   No     Sall locking:   Yes     Pin lock:   Yes                                                                                                                                                                                                                                                                                                                                                                                                                                                                                                                                                                                                                                                                                                                                                                                                                                                                                                                                                                                                                                             | Material balls/pins:                      | Stainless steel AISI 420                                                                                                                                           |
| Self-venting coupling: Yes   Safety locking system: Yes   Single-hand operation: Yes   Fwo-hand operation: No   Sall locking: Yes   Pin lock: Yes                                                                                                                                                                                                                                                                                                                                                                                                                                                                                                                                                                                                                                                                                                                                                                                                                                                                                                                                                                                                                                                                                             | Material seal:                            | Perbunan®                                                                                                                                                          |
| Safety locking system: Yes   Single-hand operation: Yes   Fwo-hand operation: No   Sall locking: Yes   Pin lock: Yes                                                                                                                                                                                                                                                                                                                                                                                                                                                                                                                                                                                                                                                                                                                                                                                                                                                                                                                                                                                                                                                                                                                          | Weight in kg:                             | 0,011                                                                                                                                                              |
| Single-hand operation: Yes   Fwo-hand operation: No   Sall locking: Yes   Pin lock: Yes                                                                                                                                                                                                                                                                                                                                                                                                                                                                                                                                                                                                                                                                                                                                                                                                                                                                                                                                                                                                                                                                                                                                                       | Self-venting coupling:                    | Yes                                                                                                                                                                |
| Find operation: No   Sall locking: Yes   Pin lock: Yes                                                                                                                                                                                                                                                                                                                                                                                                                                                                                                                                                                                                                                                                                                                                                                                                                                                                                                                                                                                                                                                                                                                                                                                        | Safety locking system:                    | Yes                                                                                                                                                                |
| Ball locking: Yes   Pin lock: Yes                                                                                                                                                                                                                                                                                                                                                                                                                                                                                                                                                                                                                                                                                                                                                                                                                                                                                                                                                                                                                                                                                                                                                                                                             | Single-hand operation:                    | Yes                                                                                                                                                                |
| Pin lock: Yes                                                                                                                                                                                                                                                                                                                                                                                                                                                                                                                                                                                                                                                                                                                                                                                                                                                                                                                                                                                                                                                                                                                                                                                                                                 | Two-hand operation:                       | No                                                                                                                                                                 |
|                                                                                                                                                                                                                                                                                                                                                                                                                                                                                                                                                                                                                                                                                                                                                                                                                                                                                                                                                                                                                                                                                                                                                                                                                                               | Ball locking:                             | Yes                                                                                                                                                                |
| JItra-FLO-valve: No                                                                                                                                                                                                                                                                                                                                                                                                                                                                                                                                                                                                                                                                                                                                                                                                                                                                                                                                                                                                                                                                                                                                                                                                                           | Pin lock:                                 | Yes                                                                                                                                                                |
|                                                                                                                                                                                                                                                                                                                                                                                                                                                                                                                                                                                                                                                                                                                                                                                                                                                                                                                                                                                                                                                                                                                                                                                                                                               | Ultra-FLO-valve:                          | No                                                                                                                                                                 |
| /acuum suitable: Yes                                                                                                                                                                                                                                                                                                                                                                                                                                                                                                                                                                                                                                                                                                                                                                                                                                                                                                                                                                                                                                                                                                                                                                                                                          | Vacuum suitable:                          | Yes                                                                                                                                                                |
| Nater-resistant: No                                                                                                                                                                                                                                                                                                                                                                                                                                                                                                                                                                                                                                                                                                                                                                                                                                                                                                                                                                                                                                                                                                                                                                                                                           | Water-resistant:                          | No                                                                                                                                                                 |
| Flat-sealing: No                                                                                                                                                                                                                                                                                                                                                                                                                                                                                                                                                                                                                                                                                                                                                                                                                                                                                                                                                                                                                                                                                                                                                                                                                              | Flat-sealing:                             | No                                                                                                                                                                 |
| Suitable breath / respiratory protection: No                                                                                                                                                                                                                                                                                                                                                                                                                                                                                                                                                                                                                                                                                                                                                                                                                                                                                                                                                                                                                                                                                                                                                                                                  | Suitable breath / respiratory protection: | No                                                                                                                                                                 |
| Pressure eliminator: No                                                                                                                                                                                                                                                                                                                                                                                                                                                                                                                                                                                                                                                                                                                                                                                                                                                                                                                                                                                                                                                                                                                                                                                                                       | Pressure eliminator:                      | No                                                                                                                                                                 |
| Hydraulics: No                                                                                                                                                                                                                                                                                                                                                                                                                                                                                                                                                                                                                                                                                                                                                                                                                                                                                                                                                                                                                                                                                                                                                                                                                                | Hydraulics:                               | No                                                                                                                                                                 |
| Pneumatics: Yes                                                                                                                                                                                                                                                                                                                                                                                                                                                                                                                                                                                                                                                                                                                                                                                                                                                                                                                                                                                                                                                                                                                                                                                                                               | Pneumatics:                               | Yes                                                                                                                                                                |
| Standard product: No                                                                                                                                                                                                                                                                                                                                                                                                                                                                                                                                                                                                                                                                                                                                                                                                                                                                                                                                                                                                                                                                                                                                                                                                                          | Standard product:                         | No                                                                                                                                                                 |
| No No                                                                                                                                                                                                                                                                                                                                                                                                                                                                                                                                                                                                                                                                                                                                                                                                                                                                                                                                                                                                                                                                                                                                                                                                                                         | Mould coupling:                           | No                                                                                                                                                                 |