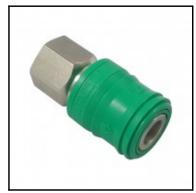

## Description

Safety coupling with a self-venting system, female thread G 3/8, nominal diameter 5,5, <12 bar, brass nickel plated, seal NBR

Safety coupling with a self-venting system according to ISO 6150 B. Self-venting takes place during disconnection – no risk of pressurised hoses being tossed around. When the sleeve is pulled back, the plug is released yet remains locked in. The coupling alve closes and the air is vented from the air line at the same time. Only then, by operating the sleeve again, can uncoupling take place safely.