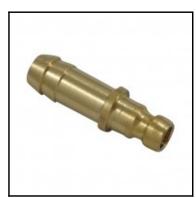

## Description

Plug straight-through, hose barb 9mm (3/8), nominal diameter 6, <15 bar, brass

The 10, 11 and 12 Rectus Moldtite coupling series were especially developed for connecting coolant lines and injection moulds. These stand out for their convenient, singlehanded operation and a reliable O-ring seal. Widely used in Europe.