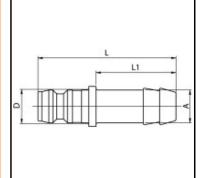

## Dimensions

| Connection A: | 9 mm |
|---------------|------|
| D mm:         | 9    |
| L mm:         | 38   |
| L1 mm:        | 22   |